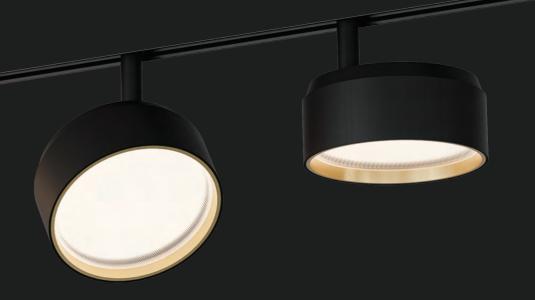

# Flood and Bounce

Achieve broad, uniform illumination with the General Lighting Superstars of the Infinium Track System.

## Kappa

The workhorse of the Ardeo Infinium System, Kappa enhances living environments by seamlessly distributing light and creating a balanced lighting experience.

## Nembus

Engineered for exceptional room-filling illumination, Nembus provides wide beam light distribution and super soft lighting experience, aided by superior diffusion optics.