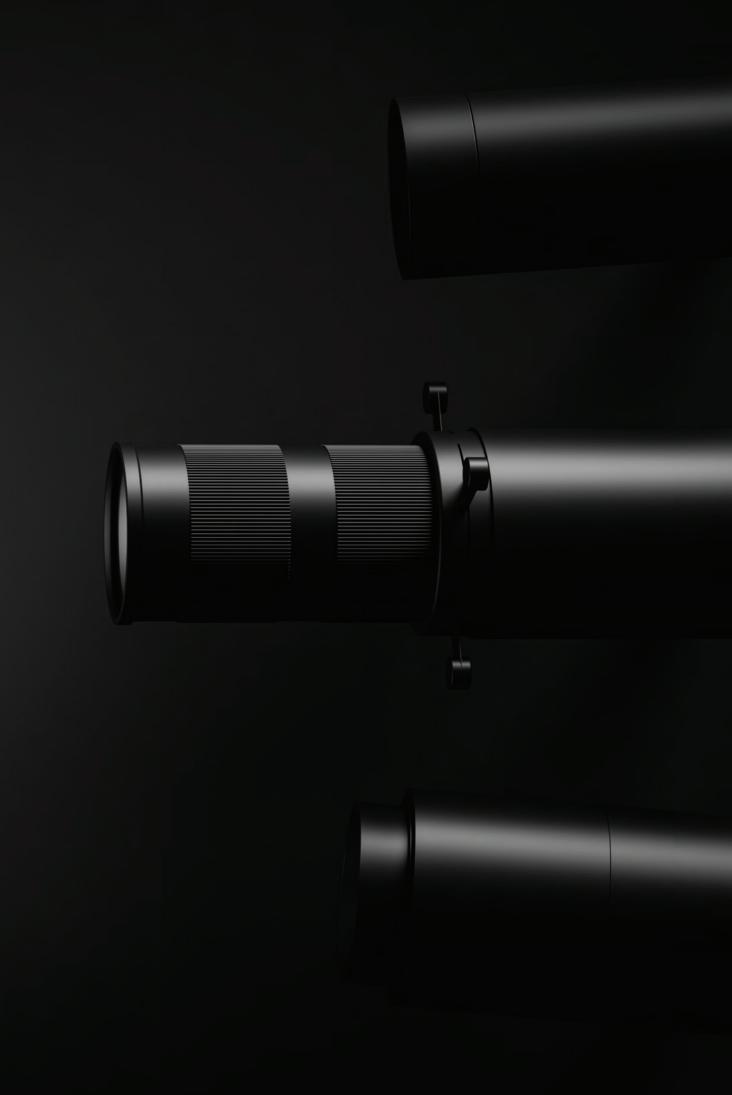

# Point and Shoot

With the infinium flagship

Designed with meticulous attention to detail and optimized for unparalleled performance, Adhil Infinium spotlights utilize advanced optics technology to ensure exceptional lighting outcomes. These luminaires offer diverse lighting options, suitable for accentuating architectural elements or generating dynamic lighting displays.

## Adhil zoom

An ultra-compact spotlight equipped with cutting-edge Activ Flex Max technology allows for real-time beam angle adjustment, creating an adaptable and dynamic lighting experience.

## Adhil Focus

This Luminary redefines precision lighting with Ardeo's state-of-the-art Ultra Flex technology. This advanced system delivers pinpoint beams, eliminating light spills, and enhances wall portraits and paintings with a breathtaking backlit effect that completely transforms the visual experience.