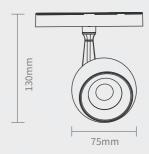

### Adhil

A masterpiece luminaire that effortlessly elevates luxury homes with its versatile and captivating illumination, Adhil transcends ordinary lighting to redefine curated spaces with unparalleled beauty.

# Tech Specs Finishes Wattage | Beam angles | CCT | CRI | SDCM | System lumen | Driver | Dri

Black, Gold, White | 5W,7W, 15W | 15°/24°/36° | 3000K/4000K | >97 | <2 | 520lm, 630lm,1000lm | 36V 100mA,

36V 180mA, 36V 350mA