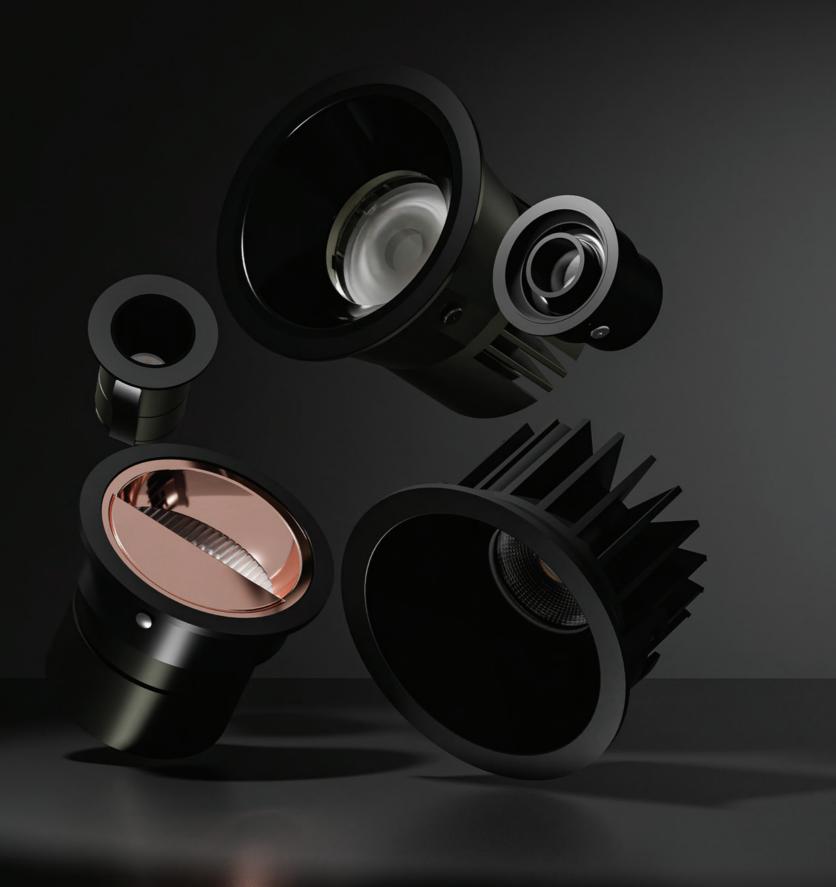

# Point and Shoot

With the infinium flagship

Designed with meticulous attention to detail and optimized for unparalleled performance, Adhil Infinium spotlights utilize advanced optics technology to ensure exceptional lighting outcomes. These luminaires offer diverse lighting options, suitable for accentuating architectural elements or generating dynamic lighting displays.

### Adhil

A masterpiece luminaire that effortlessly elevates luxury homes with its versatile and captivating illumination, Adhil transcends ordinary lighting to redefine curated spaces with unparalleled beauty.

## Adhil zoom

An ultra-compact spotlight equipped with cutting-edge Activ Flex Max technology allows for real-time beam angle adjustment, creating an adaptable and dynamic lighting experience.

## Adhil Focus

This Luminary redefines precision lighting with Ardeo's state-of-the-art Ultra Flex technology. This advanced system delivers pinpoint beams, eliminating light spills, and enhances wall portraits and paintings with a breathtaking backlit effect that completely transforms the visual experience.