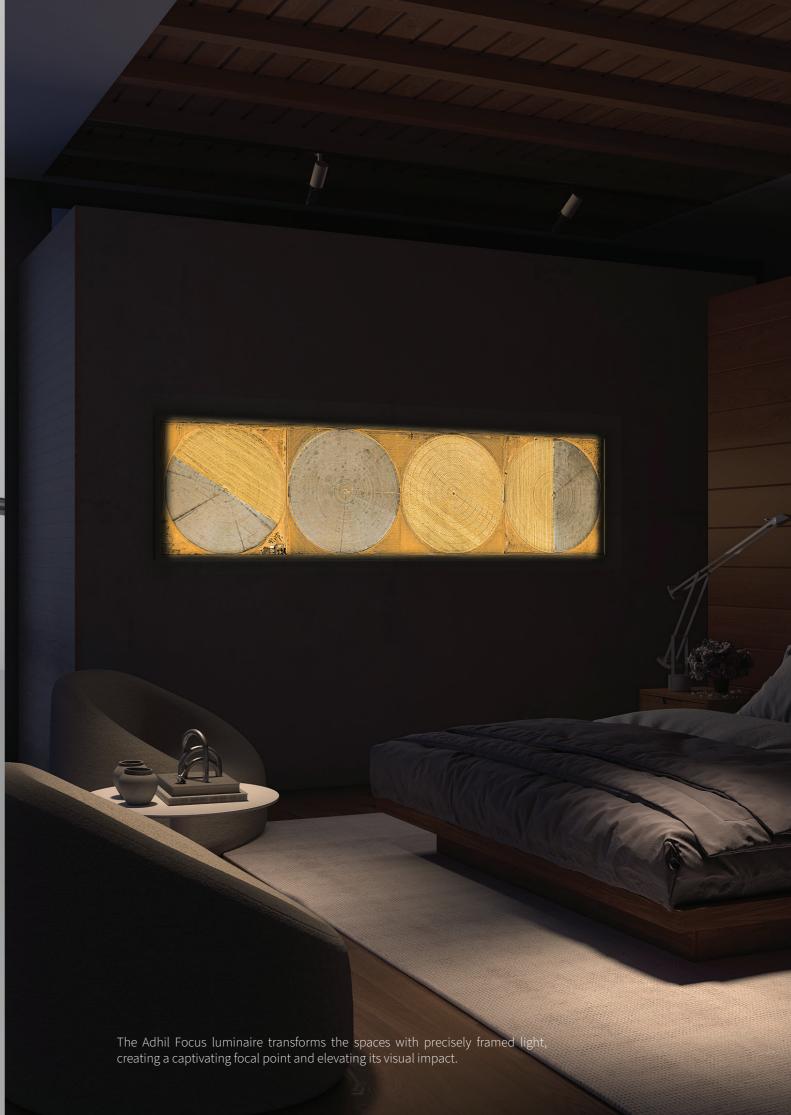

## Adhil Focus

This Luminary redefines precision lighting with Ardeo's state-of-the-art Ultra Flex technology. This advanced system delivers pinpoint beams, eliminating light spills, and enhances wall portraits and paintings with a breathtaking backlit effect that completely transforms the visual experience.