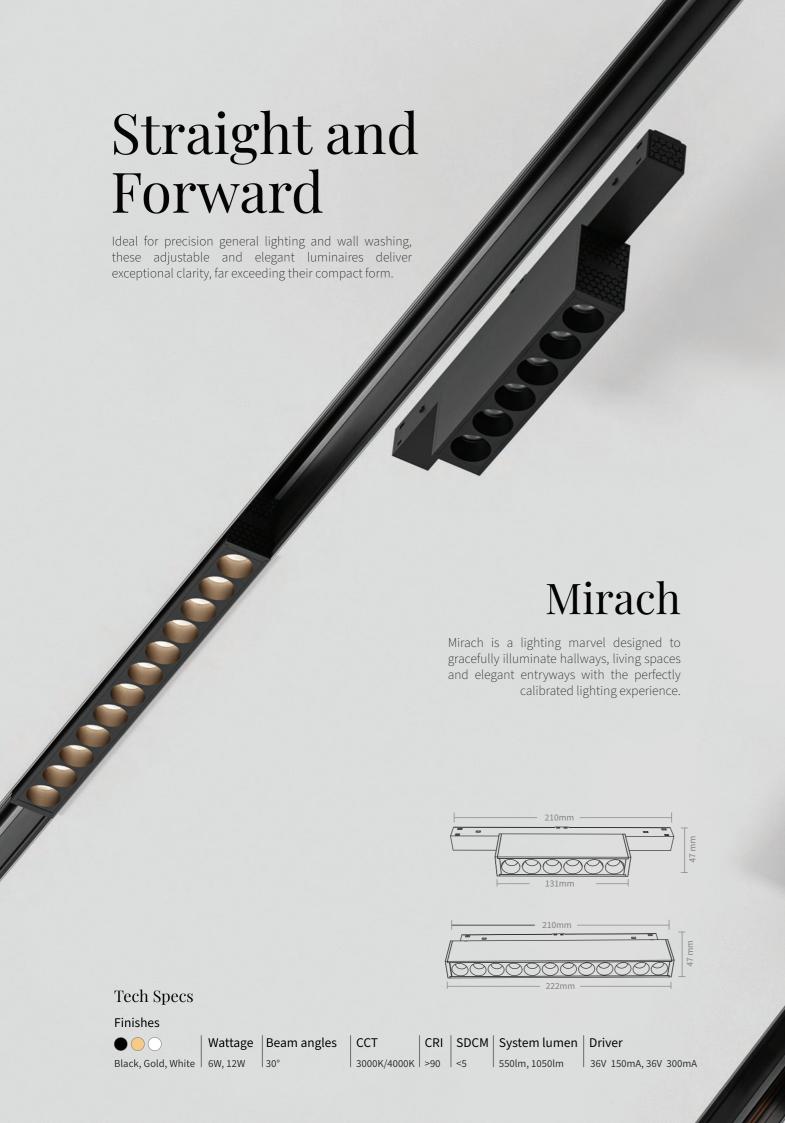

Almach

Kappa

Nembus

## Nembus

Engineered for exceptional room-filling illumination, Nembus provides wide beam light distribution and super soft lighting experience, aided by superior diffusion optics.

### Tech Specs

| $\bigcirc \bullet \bullet$ | Wattage | Beam angles | ССТ         | CRI | SDCM | System lumen | Driver    |
|----------------------------|---------|-------------|-------------|-----|------|--------------|-----------|
| Black, Gold, White         | 6W      | 90°         | 3000K/4000K | >90 | <3   | 530lm        | 36V 150mA |