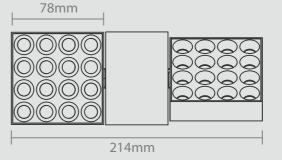

## Kappa

The workhorse of the Ardeo Infinium System, Kappa enhances living environments by seamlessly distributing light and creating a balanced lighting experience.

### Finishes

|       | Wattage | Beam angles | ССТ         | CRI | SDCM | System lumen  | Driver               |
|-------|---------|-------------|-------------|-----|------|---------------|----------------------|
| Black | 9W, 20W | 110°        | 3000K/4000K | >90 | <3   | 750lm, 1300lm | 36V 250mA, 36V 480mA |