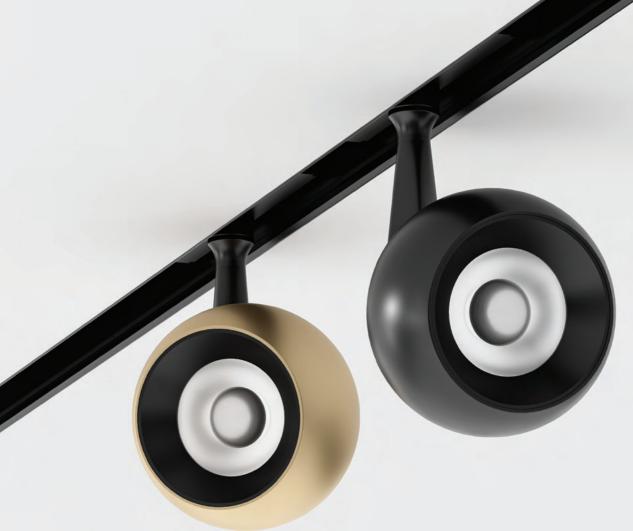

### Adhil

A masterpiece luminaire that effortlessly elevates luxury homes with its versatile and captivating illumination, Adhil transcends ordinary lighting to redefine curated spaces with unparalleled beauty.

# Point and Shoot

With the infinium flagship

Designed with meticulous attention to detail and optimized for unparalleled performance, Adhil Infinium spotlights utilize advanced optics technology to ensure exceptional lighting outcomes. These luminaires offer diverse lighting options, suitable for accentuating architectural elements or generating dynamic lighting displays.