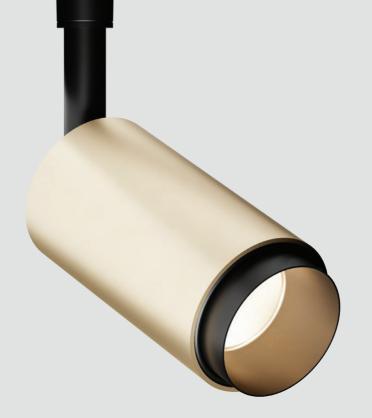

### Adhil

A masterpiece luminaire that effortlessly elevates luxury homes with its versatile and captivating illumination, Adhil transcends ordinary lighting to redefine curated spaces with unparalleled beauty.

# The Adhil collection

The epitome of focused illumination

Availble wattages: 5W,7W, 15W

Availble wattages: 15W

Availble wattages: