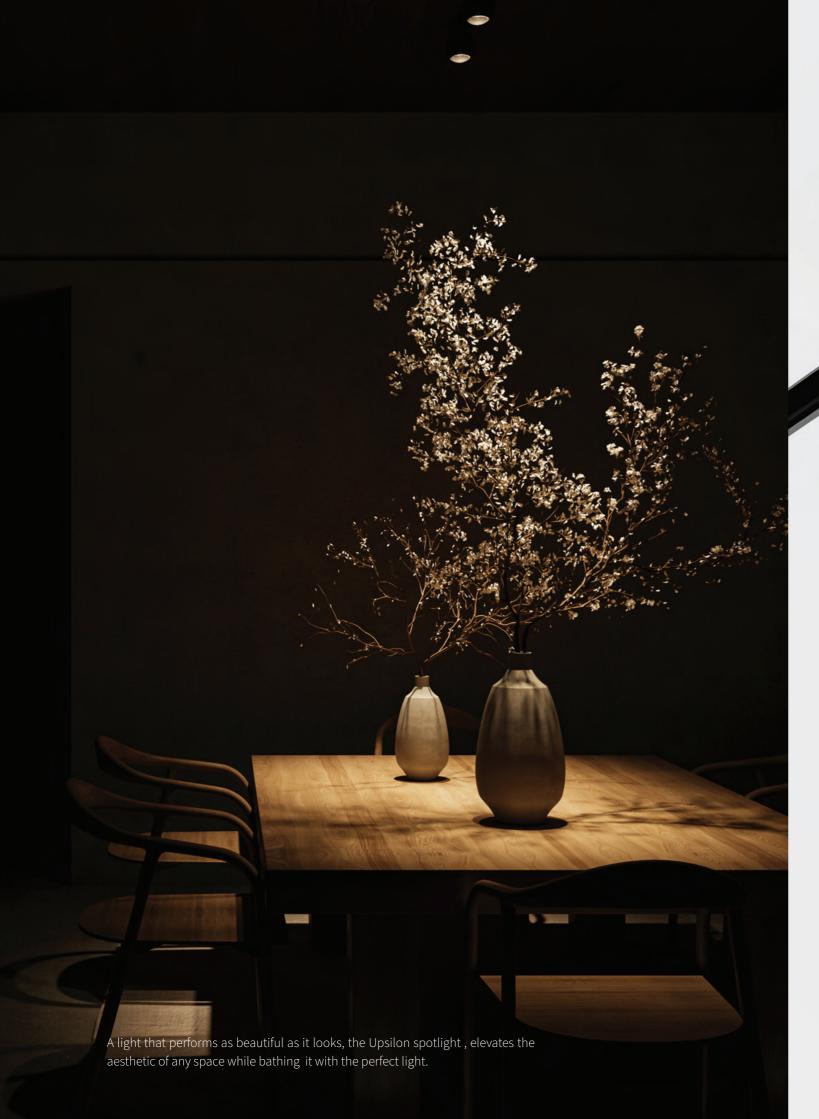

# $\begin{tabular}{ll} Upsilon \\ \end{tabular}$ The aesthetic spotlight

A stunning spotlight for the Ardeo Infinium Track System, Upsilon delivers a brilliant lighting experience that enhances any space. Its elegant aesthetics and precise illumination make it the perfect choice for modern interiors, creating an ambience of refined sophistication.