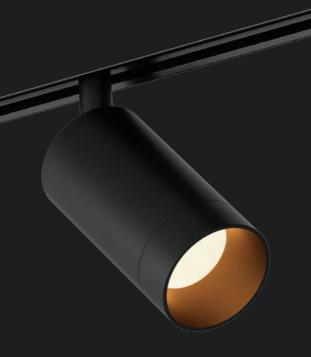

# $\begin{tabular}{ll} Upsilon \\ \end{tabular}$ The aesthetic spotlight

A stunning spotlight for the Ardeo Infinium Track System, Upsilon delivers a brilliant lighting experience that enhances any space. Its elegant aesthetics and precise illumination make it the perfect choice for modern interiors, creating an ambience of refined sophistication.

### **Tech Specs**

|  |                    | Wattage | Beam angles | CCT         | CRI | SDCM | System lumen | Driver    |
|--|--------------------|---------|-------------|-------------|-----|------|--------------|-----------|
|  | Black, Gold, White | 12W     | 15°/24°/36° | 3000K/4000K | >97 | <2   | 1000lm       | 36V 300mA |