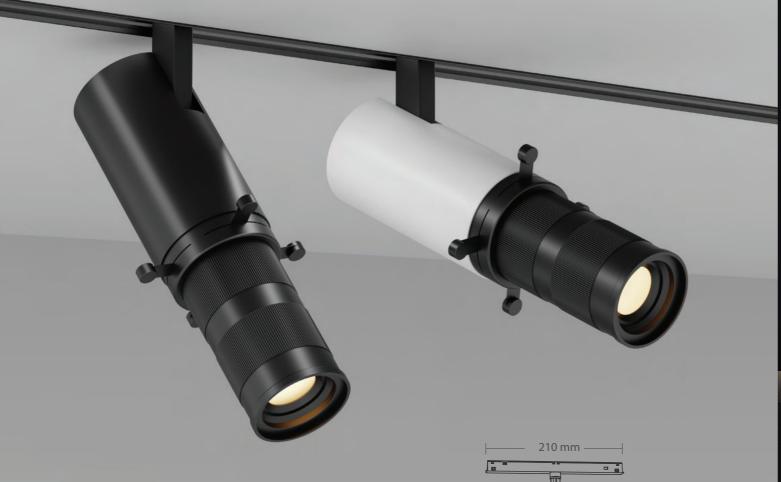

# Point and Shoot

With the infinium flagship

Designed with meticulous attention to detail and optimized for unparalleled performance, Adhil Infinium spotlights utilize advanced optics technology to ensure exceptional lighting outcomes. These luminaires offer diverse lighting options, suitable for accentuating architectural elements or generating dynamic lighting displays.

# The Adhil collection

The epitome of focused illumination

Availble wattages: 5W,7W, 15W

Availble wattages: 15W

Availble wattages: