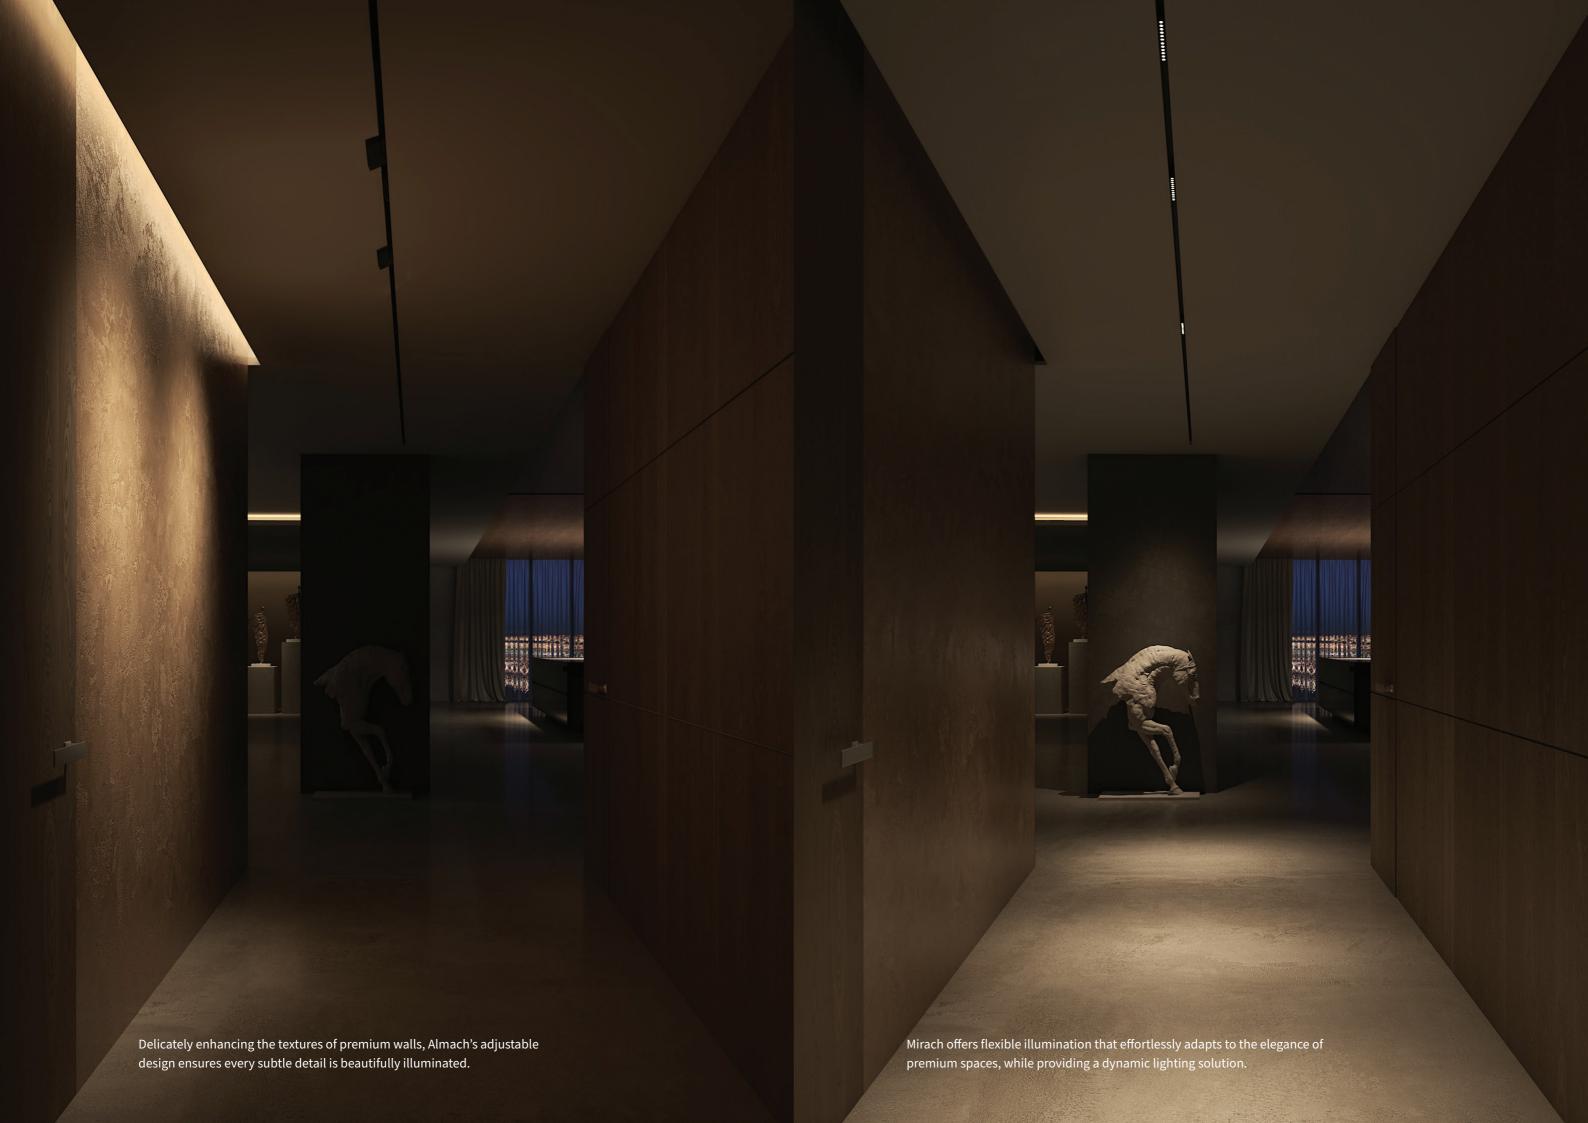

|

# Flex and Fill with Veritate

Experience broad, uniform illumination with Veritate, designed for general lighting with its adjustable and symmetrical light throughout. Perfect for evenly brightening any space with its wide beam of light.



### The adjustable downlight for Ardeo Infinium Track System

Perfect for filling rooms with general and ambient lighting, Veritate offers wide beam light distribution to illuminate large spaces beautifully.

### Tech Specs

| lacktriangle       | Wattage | Beam angles | ССТ         | CRI | SDCM | System lumen | Driver    |  |  |
|--------------------|---------|-------------|-------------|-----|------|--------------|-----------|--|--|
| Black, Gold, White | 20W     | 45°         | 3000K/4000K | >90 | <3   | 1200lm       | 36V 550mA |  |  |











# Flood and Bounce

Achieve broad, uniform illumination with the General Lighting Superstars of the Infinium Track System.

## Kappa

The workhorse of the Ardeo Infinium System, Kappa enhances living environments by seamlessly distributing light and creating a balanced lighting experience.

# 300mm 47mm 600mm

### Tech Specs

### Finishes

|       | Wattage | Beam angles | ССТ         | CRI | SDCM | System lumen  | Driver               |
|-------|---------|-------------|-------------|-----|------|---------------|----------------------|
| Black | 9W, 20W | 110°        | 3000K/4000K | >90 | <3   | 750lm, 1300lm | 36V 250mA, 36V 480mA |

## Nembus

Engineered for exceptional room-filling illumination, Nembus provides wide beam light distribution and super soft lighting experience, aided by