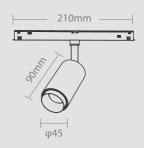

# Tech Specs Finishes Wattage | Beam angles | CCT | CRI | SDCM | System lumen | Driver | Dri

Black, Gold, White | 5W,7W, 15W | 15°/24°/36° | 3000K/4000K | >97 | <2 | 520lm, 630lm,1000lm | 36V 100mA,

36V 180mA, 36V 350mA