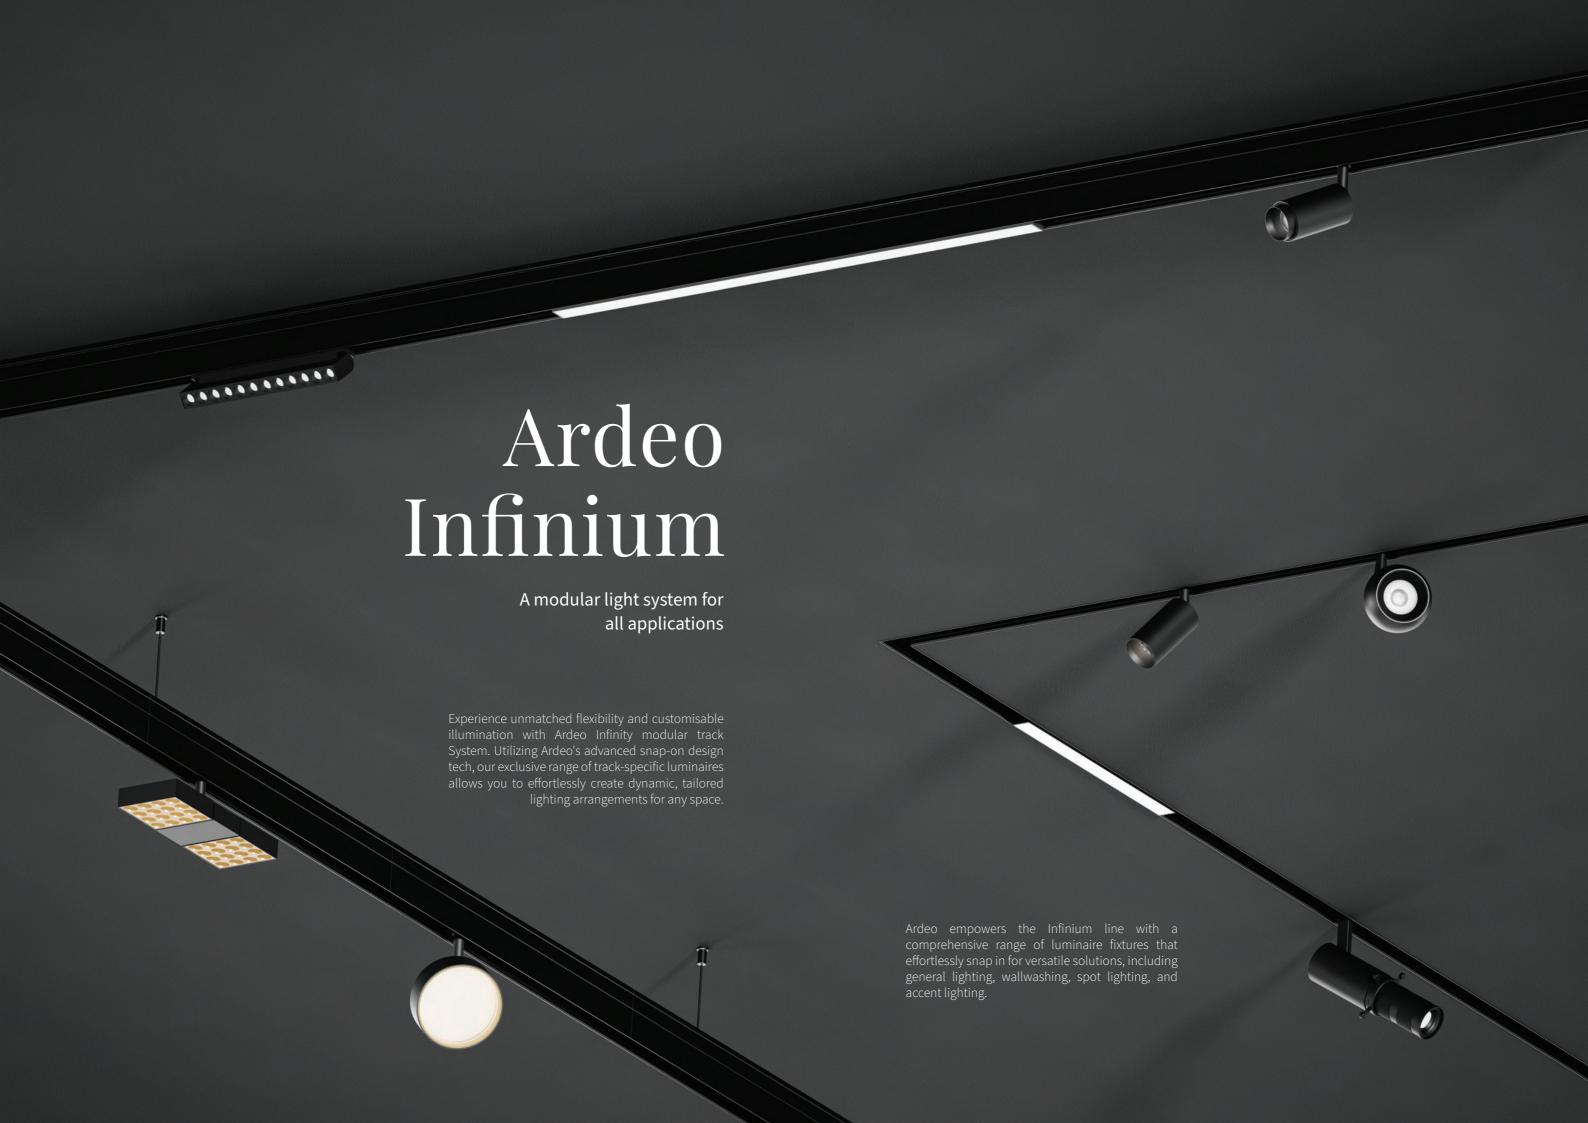

# Design without limits

Ceiling agnostic lighting system

### Recessed Track

Ideal for false ceiling applications, it offers a clean and unobtrusive appearance.

### Surface Track

The Ardeo Infinity Track system seamlessly blends into any true ceiling application, adapting flawlessly to diverse aesthetics.

### Suspended Track

The suspended Track system is tailored for expansive commercial settings and office environments seeking flexible lighting solutions.

**Accessories and Connectors** 