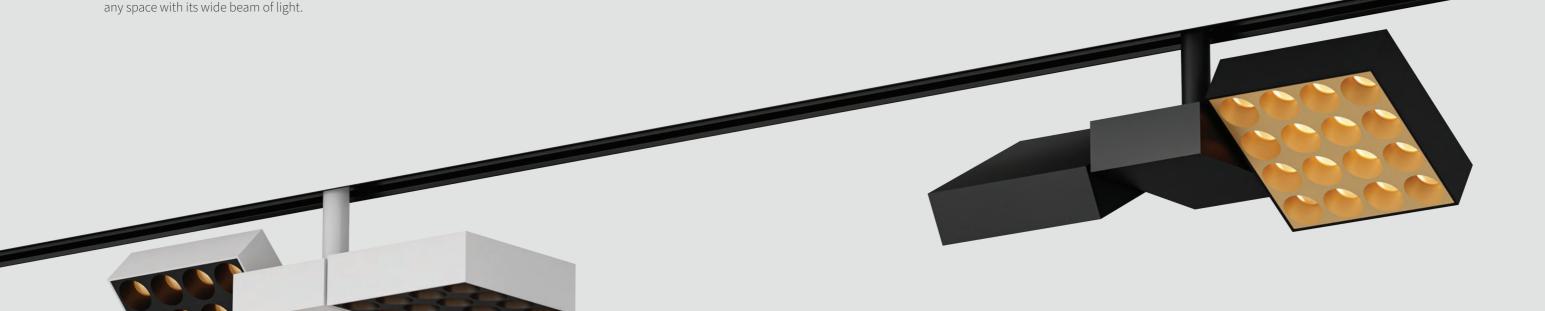

# Flood and Bounce

Achieve broad, uniform illumination with the General Lighting Superstars of the Infinium Track System.

## Kappa

The workhorse of the Ardeo Infinium System, Kappa enhances living environments by seamlessly distributing light and creating a balanced lighting experience.

## Nembus

Engineered for exceptional room-filling illumination, Nembus provides wide beam light distribution and super soft lighting experience, aided by superior diffusion optics.