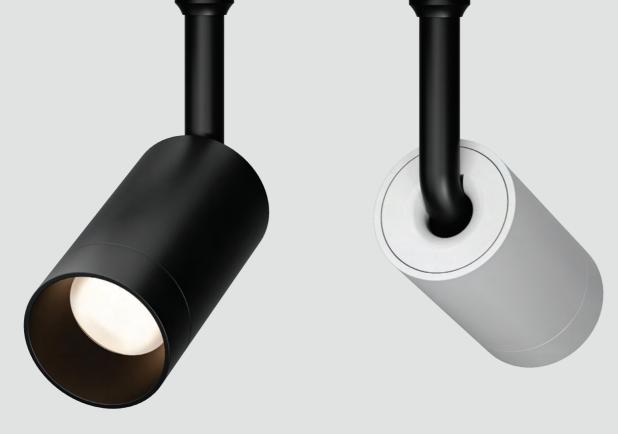

# Point and Shoot

With the infinium flagship

Designed with meticulous attention to detail and optimized for unparalleled performance, Adhil Infinium spotlights utilize advanced optics technology to ensure exceptional lighting outcomes. These luminaires offer diverse lighting options, suitable for accentuating architectural elements or generating dynamic lighting displays.

### Adhil

A masterpiece luminaire that effortlessly elevates luxury homes with its versatile and captivating illumination, Adhil transcends ordinary lighting to redefine curated spaces with unparalleled beauty.