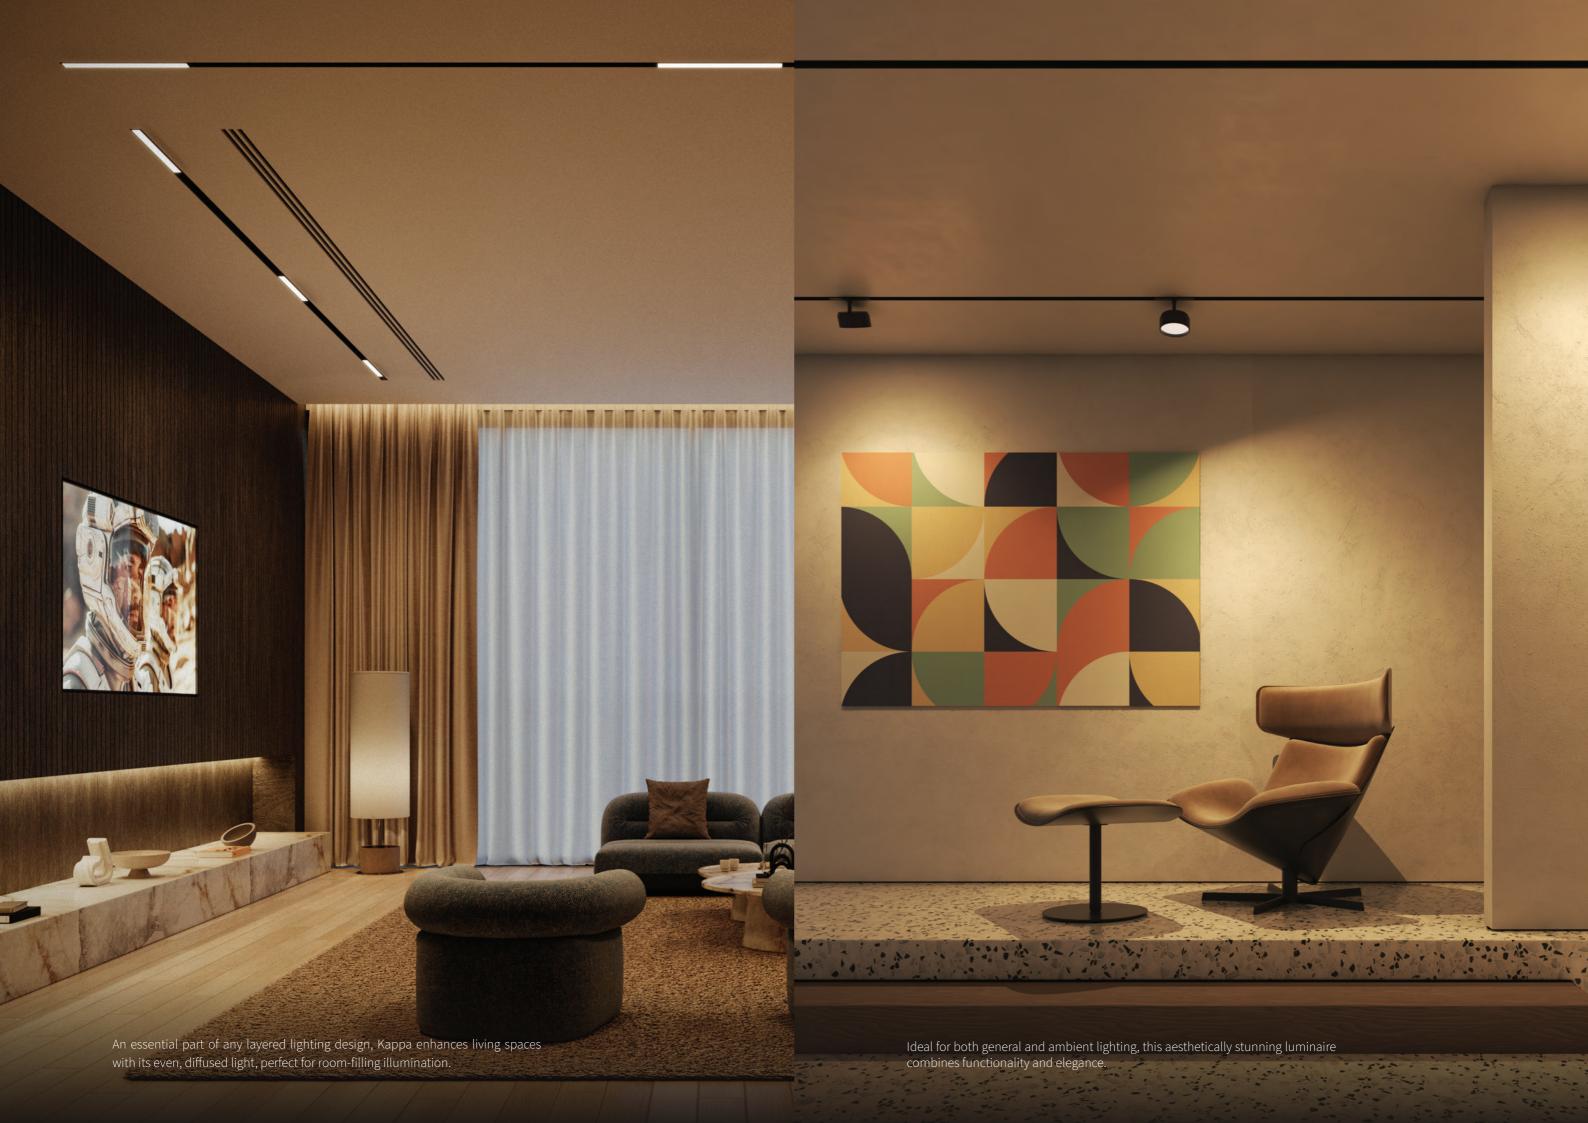

# Flex and Fill with Veritate

Experience broad, uniform illumination with Veritate, designed for general lighting with its adjustable and symmetrical light throughout. Perfect for evenly brightening any space with its wide beam of light.

### The adjustable downlight for Ardeo Infinium Track System

Perfect for filling rooms with general and ambient lighting, Veritate offers wide beam light distribution to illuminate large spaces beautifully.

# Flood and Bounce

Achieve broad, uniform illumination with the General Lighting Superstars of the Infinium Track System.