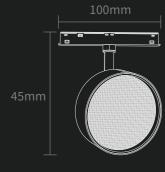

## Kappa

The workhorse of the Ardeo Infinium System, Kappa enhances living environments by seamlessly distributing light and creating a balanced lighting experience.

# 300mm 47mm 600mm