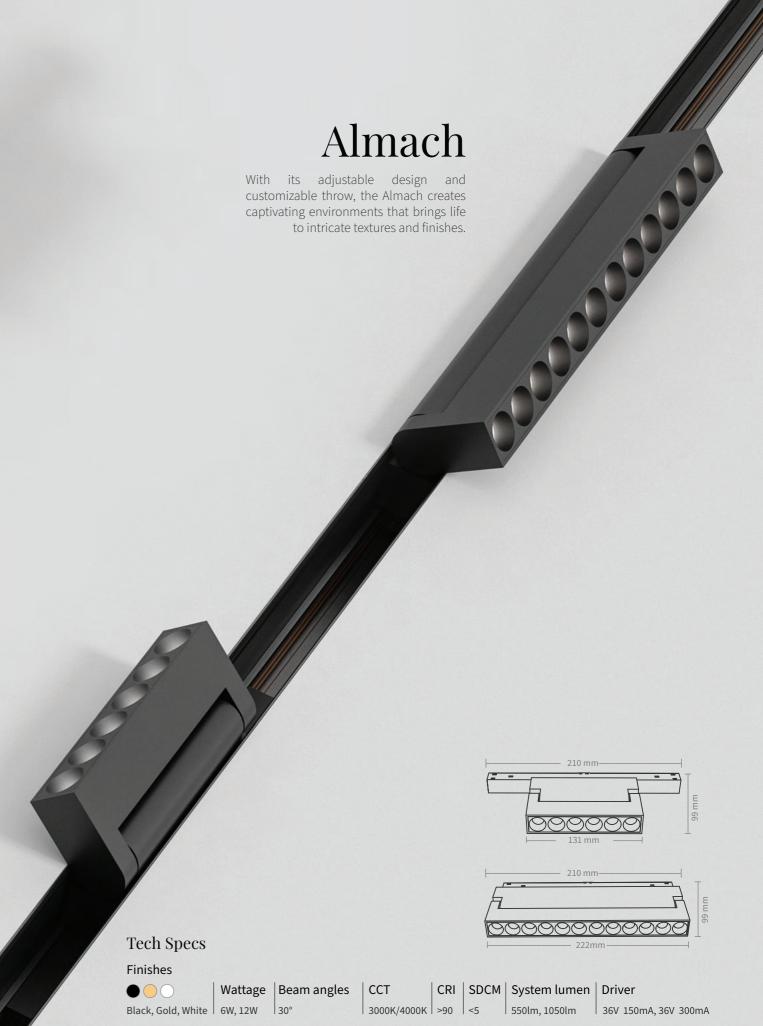

A |

# Flex and Fill with Veritate

Experience broad, uniform illumination with Veritate, designed for general lighting with its adjustable and symmetrical light throughout. Perfect for evenly brightening any space with its wide beam of light.



### The adjustable downlight for Ardeo Infinium Track System

Perfect for filling rooms with general and ambient lighting, Veritate offers wide beam light distribution to illuminate large spaces beautifully.

### Tech Specs

| lacktriangle       | Wattage | Beam angles | ССТ         | CRI | SDCM | System lumen | Driver    |  |  |
|--------------------|---------|-------------|-------------|-----|------|--------------|-----------|--|--|
| Black, Gold, White | 20W     | 45°         | 3000K/4000K | >90 | <3   | 1200lm       | 36V 550mA |  |  |











# Flood and Bounce

Achieve broad, uniform illumination with the General Lighting Superstars of the Infinium Track System.

## Kappa

The workhorse of the Ardeo Infinium System, Kappa enhances living environments by seamlessly distributing light and creating a balanced lighting experience.

# 300mm 47mm 600mm

### Tech Specs

### Finishes

|       | Wattage | Beam angles | ССТ         | CRI | SDCM | System lumen  | Driver               |
|-------|---------|-------------|-------------|-----|------|---------------|----------------------|
| Black | 9W, 20W | 110°        | 3000K/4000K | >90 | <3   | 750lm, 1300lm | 36V 250mA, 36V 480mA |

## Nembus

Engineered for exceptional room-filling illumination, Nembus provides wide beam light distribution and super soft lighting experience, aided b