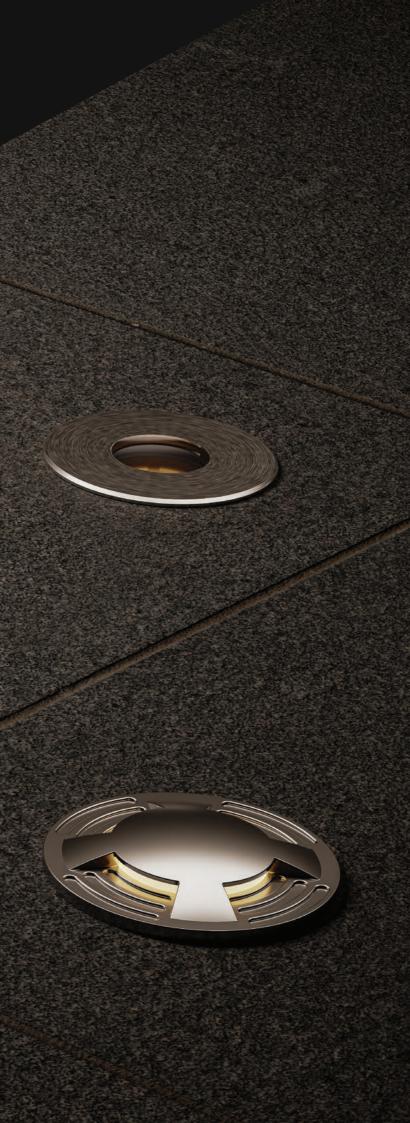

# Animating outdoors with advanced illumination

Transform your exterior lighting with Ardeo's expertly crafted recessed inground solutions. Designed for versatility and resilience, they transform outdoor scapes into immersive experiences.

Whether highlighting architectural columns, illuminating pathways, or enhancing garden features, Ardeo's inground lights provide flawless illumination with minimal visual intrusion.