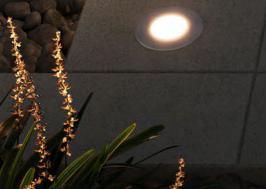

-ISLA B

Segin 2 way

Segin 4 way

A captivating luminaire designed for low-depth spaces. Its ultra-thin profile effortlessly draws attention, while its illumination provides the perfect guide light, balancing visibility and subtlety.

Designed for delicate stone pathways and low-depth walkways, Anser fits seamlessly into any landscape without overpowering the space, delivering just the right amount of light, without over-illumination.