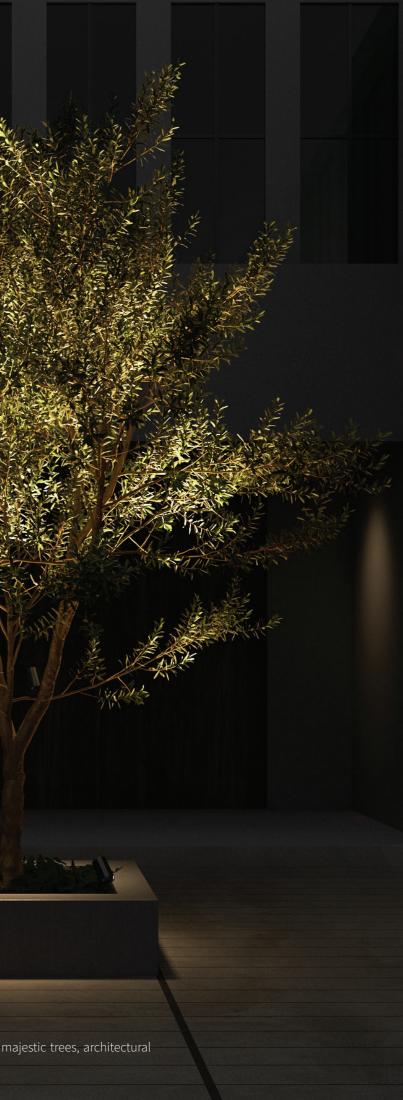

#### Tall Trees

Ardeo's powerful spotlights majestically illuminate tall trees, highlighting their height and grandeur, making them stand out as focal points in any landscape.

#### Tech Specs

Finishes

WattageBeam anglesCCTCRIIK RatingIP RatingVoltageSystem lumenGrey, Black15W, 25W18°/24°/38°/60°3000K>80IK07IP 65100-220V1200lm, 2000lm

The versatile design artfully highlights lush foliage, majestic trees, architectural columns, and captivating facade elevations.