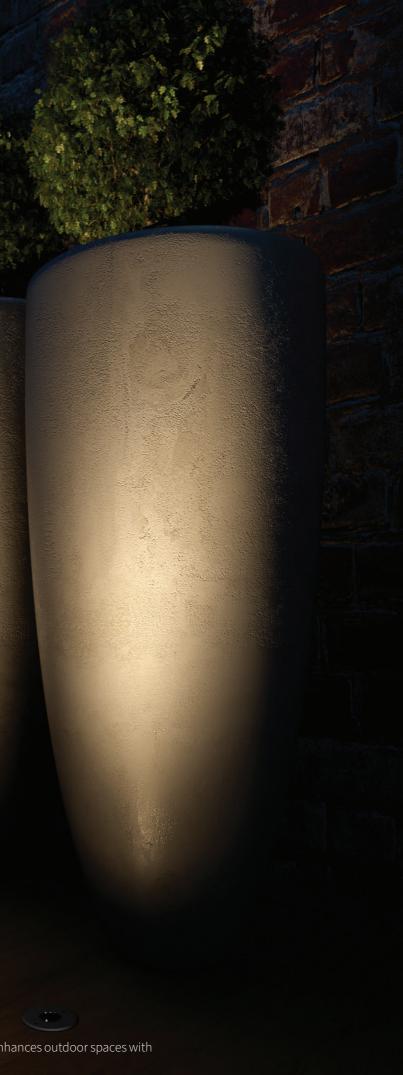

0

Agile Beam Luminaire. Versatile, adjustable design enhances outdoor spaces with dynamic radiance and elegance.

4