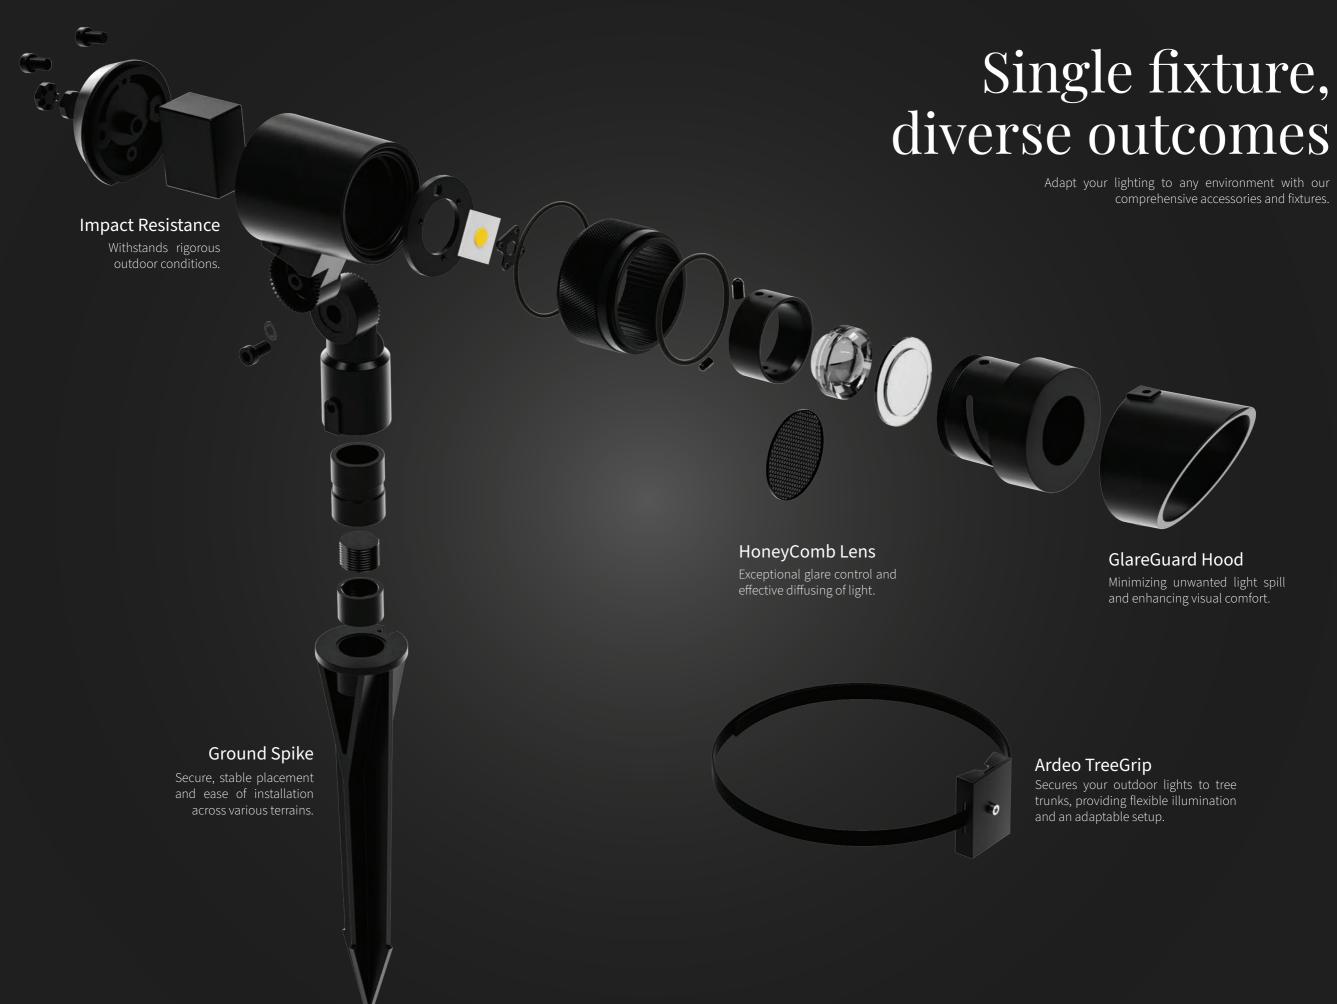

#### Waterproof

Complete protection against dust and water immersion

Adapt your lighting to any environment with our comprehensive accessories and fixtures.

and enhancing visual comfort.

Ultra-Clear Tempered Glass Engineered for maximum durability against impact and environmental stress.

Steel Front Guard

Corrosion-resistant, SteelPrime Cover endures the harshest elements.

Heat Content in the second sec

# Innovation at Every Layer

Ardeo's recessed outdoor luminaires are a testament to advanced engineering and innovation. Featuring an ultra-durable ABS mounting sleeve for optimal support and heat dissipation, each fixture is designed to withstand the elements. The 2mm tempered glass offers clear, robust protection, while the high-grade die-cast aluminium housing ensures longevity and resilience.

## Built to Endure

At the core, top-brand LEDs provide high lumen output and exceptional color consistency. The elegant stainless steel front cover adds a touch of sophistication, making these luminaires a perfect blend of form and function.

#### 2mm Tempered Glass

Provides robust defense against impact and environmental stress.

#### SteelFront Guard

Offers unmatched durability and corrosion resistance.