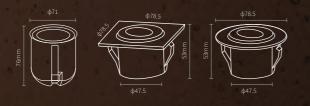

### Segin Form meets Function

A durable, industrial-grade luminaire crafted to enhance driveways and pathways. Segin's compact and artistic design with robust performance, makes it a standout choice for driveway illumination.

Tech Specs

Finishes

Wattage | Beam angles | CCT | CRI | IK Rating | IP Rating | Voltage | System lumen  $\bullet$   $\bullet$ 30° 3000K >80 | IK10 IP 67 100-220V 160lm Grey, Black 2W

Rated IK10 and IP67 for superior resilience, Segin is designed to be the perfect pathway lighting.