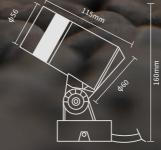

### Anka The dynamic illuminator

Anka, epitomizes agility and precision. With Ardeo's UltraFlex tech, it allows real-time beam angle adjustments, perfect for evolving landscapes and growing trees.

Tech Specs

Finishes

Wattage Beam angles CCT CRI IK Rating IP Rating Voltage System lumen Grey, Black | 10W | 15°~60° zoomable | 3000K | >80, | IK09 | 100-220V | 480lm, IP 66

Boasting variable focusing beam angles, Anka's exquisite design exudes industrial flair, and unparalleled precision in illuminating plants and trees.