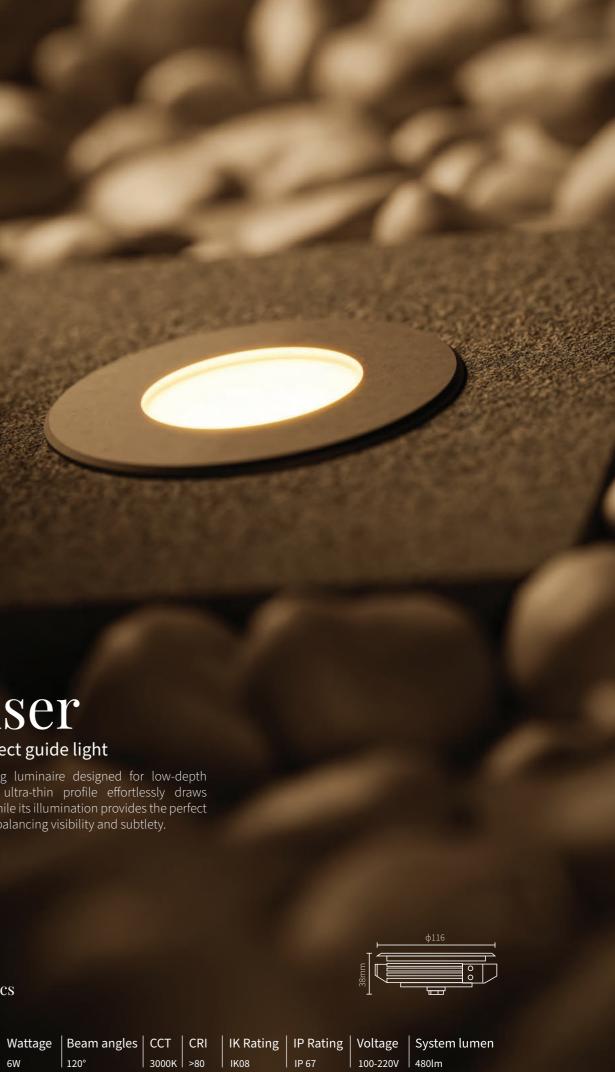

-ISLA B

Segin 2 way

Segin 4 way

A captivating luminaire designed for low-depth spaces. Its ultra-thin profile effortlessly draws attention, while its illumination provides the perfect guide light, balancing visibility and subtlety.

Designed for delicate stone pathways and low-depth walkways, Anser fits seamlessly into any landscape without overpowering the space, delivering just the right amount of light, without over-illumination.

#### Tech Specs

Finishes  $\bullet$ 120° 3000K >80 IK08 Silver, Black 6W