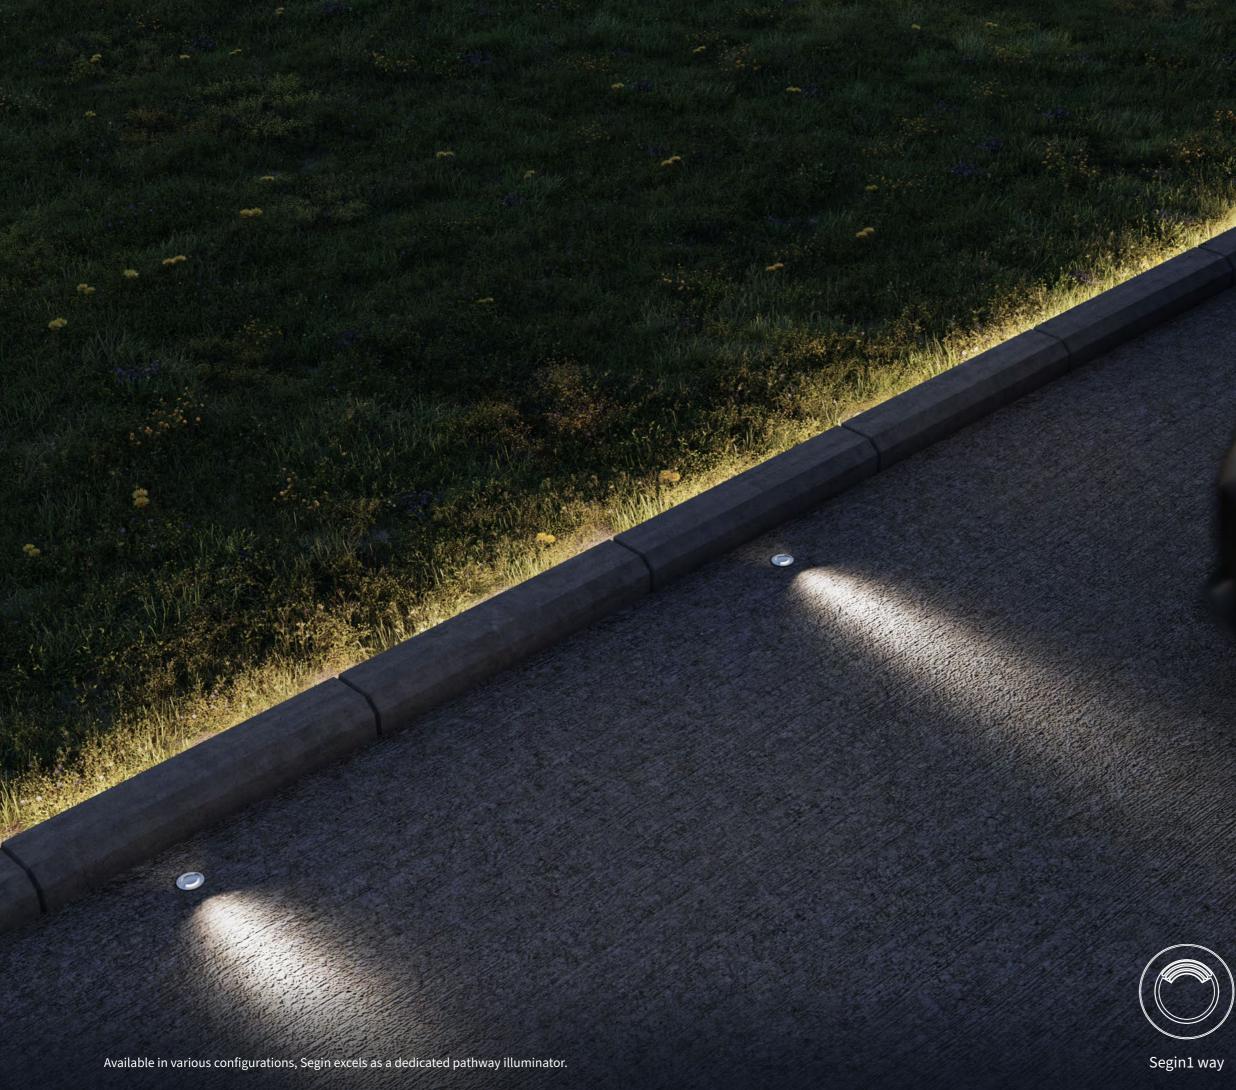

### Segin Form meets Function

A durable, industrial-grade luminaire crafted to enhance driveways and pathways. Segin's compact and artistic design with robust performance, makes it a standout choice for driveway illumination.

Tech Specs

Finishes

Wattage | Beam angles | CCT | CRI | IK Rating | IP Rating | Voltage | System lumen  $\bullet$   $\bullet$ 30° 3000K >80 | IK10 IP 67 100-220V 160lm Grey, Black 2W

Rated IK10 and IP67 for superior resilience, Segin is designed to be the perfect pathway lighting.