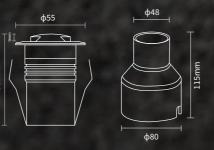

### Segin Form meets Function

A durable, industrial-grade luminaire crafted to enhance driveways and pathways. Segin's compact and artistic design with robust performance, makes it a standout choice for driveway illumination.

Tech Specs

Finishes

Wattage | Beam angles | CCT | CRI | IK Rating | IP Rating | Voltage | System lumen  $\bullet$   $\bullet$ 30° 3000K >80 | IK10 IP 67 100-220V 160lm Grey, Black 2W

Rated IK10 and IP67 for superior resilience, Segin is designed to be the perfect pathway lighting.