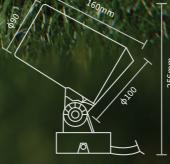

### Timir Stairway Illumination

A uniquely versatile luminaire by Ardeo, perfect for both outdoor and indoor stairways. The innovative OvalFlow beam tech ensures optimal illumination, adding a touch of elegance and enhancing safety.

Tech Specs

Finishes

Silver, Black 2W

80°

 
 Wattage
 Beam angles
 CCT
 CRI
 IK Rating
 IP Rating
 Voltage
 System lumen
3000K >80 IK10 IP 65 100-220V 160lm