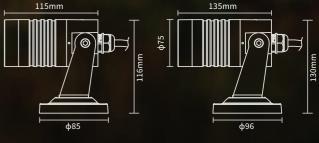

### Zibal Performance meets elegance

Zibal's resilient yet minimal design, reinforced tempered glass and durable aluminium housing ensure longevity while energy-efficient LED technology delivers exceptional outdoor brilliance.

Tech Specs

Finishes

Wattage Beam angles | CCT | CRI | IK Rating | IP Rating | Voltage | System lumen Silver, Black 3W, 5.5w, 12w, 16w 5°/8°/25°/40°/60° 3000K >80 K03, K03, P 65 15°/30°/45°/60°

IK05, IK05

100-220V 240lm, 440lm, 960lm, 1280lm

ф45 ୖ៙ ໌៙ BH∋

ANTATEM

Zibal 3

Zibal 5.5

þ65

Zibal 16

Zibal highlights the intricate details of trees, transforming gardens into breathtaking landscapes.