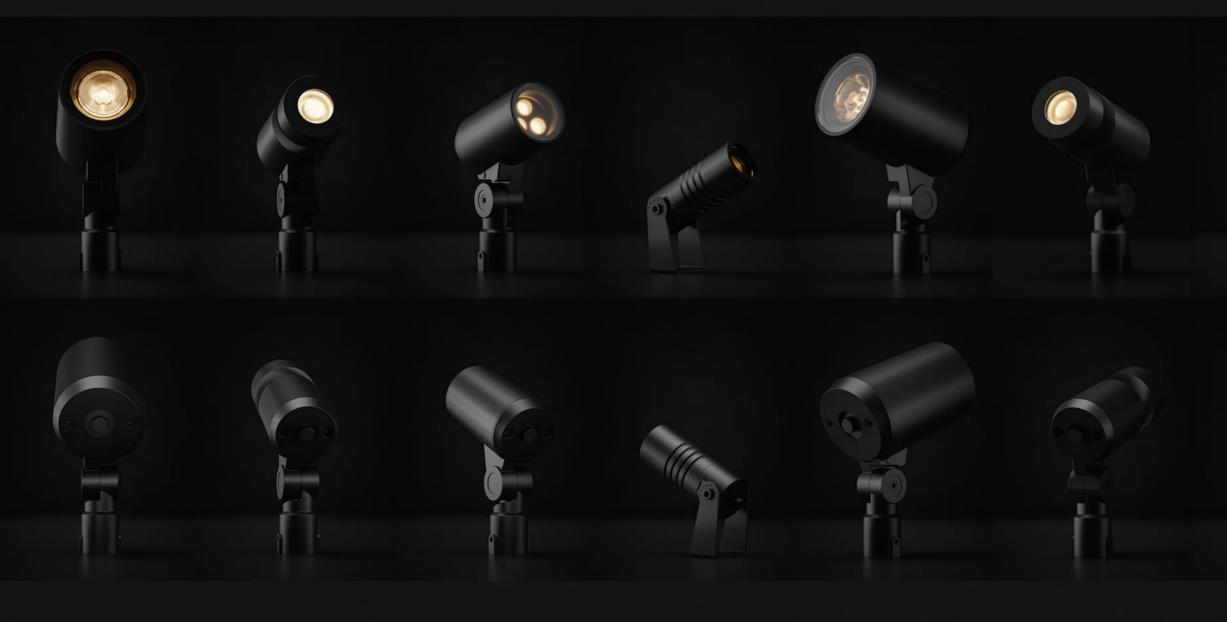

# Landscapes to Lightscapes

Our Outdoor Spotlight Collection is engineered to master the elements and elevate outdoor illumination; perfect for highlighting architectural features and landscapes, offering exceptional light precision, energy efficiency, and weather resilience.

# Sculpting Nature with Light

Ardeo's outdoor spotlights transform every element of your landscape, from delicate shrubs to towering trees, into stunning features of light and shadow. Experience nature in a whole new light.

### Anka The dynamic illuminator

Anka, epitomizes agility and precision. With Ardeo's UltraFlex tech, it allows real-time beam angle adjustments, perfect for evolving landscapes and growing trees.

Tech Specs

### Zibal Performance meets elegance

Zibal's resilient yet minimal design, reinforced tempered glass and durable aluminium housing ensure longevity while energy-efficient LED technology delivers exceptional outdoor brilliance.

### Polis Striking, efficient & precise

An extraordinary luminaire blending technical excellence and versatile use. Ultra-durable, top-tier components and sophisticated design for illuminating outdoor elements with precision.

### Sabik The powerfully subtle luminaire

A masterful blend of elegance and industrial finesse, this luminaire features a meticulously crafted aluminium housing, and advanced thermal design while delivering a captivating glow.