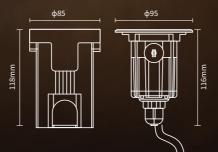

### Izer The contemporary space enhancer

direction and excellent heat dissipation.

Tech Specs

Finishes

3W Silver

8°/15°/30°/40°/60° 3000K >80 IK08

IP 67 100-220V 240lm

Wattage Beam angles | CCT | CRI | IK Rating | IP Rating | Voltage | System lumen

0

Agile Beam Luminaire. Versatile, adjustable design enhances outdoor spaces with dynamic radiance and elegance.

4