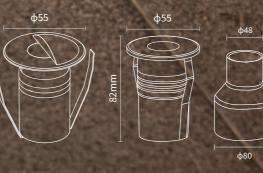

### Izer The contemporary space enhancer

direction and excellent heat dissipation.

Tech Specs

Finishes

3W Silver

8°/15°/30°/40°/60° 3000K >80 IK08

IP 67 100-220V 240lm

Wattage Beam angles | CCT | CRI | IK Rating | IP Rating | Voltage | System lumen

0

Agile Beam Luminaire. Versatile, adjustable design enhances outdoor spaces with dynamic radiance and elegance.

4