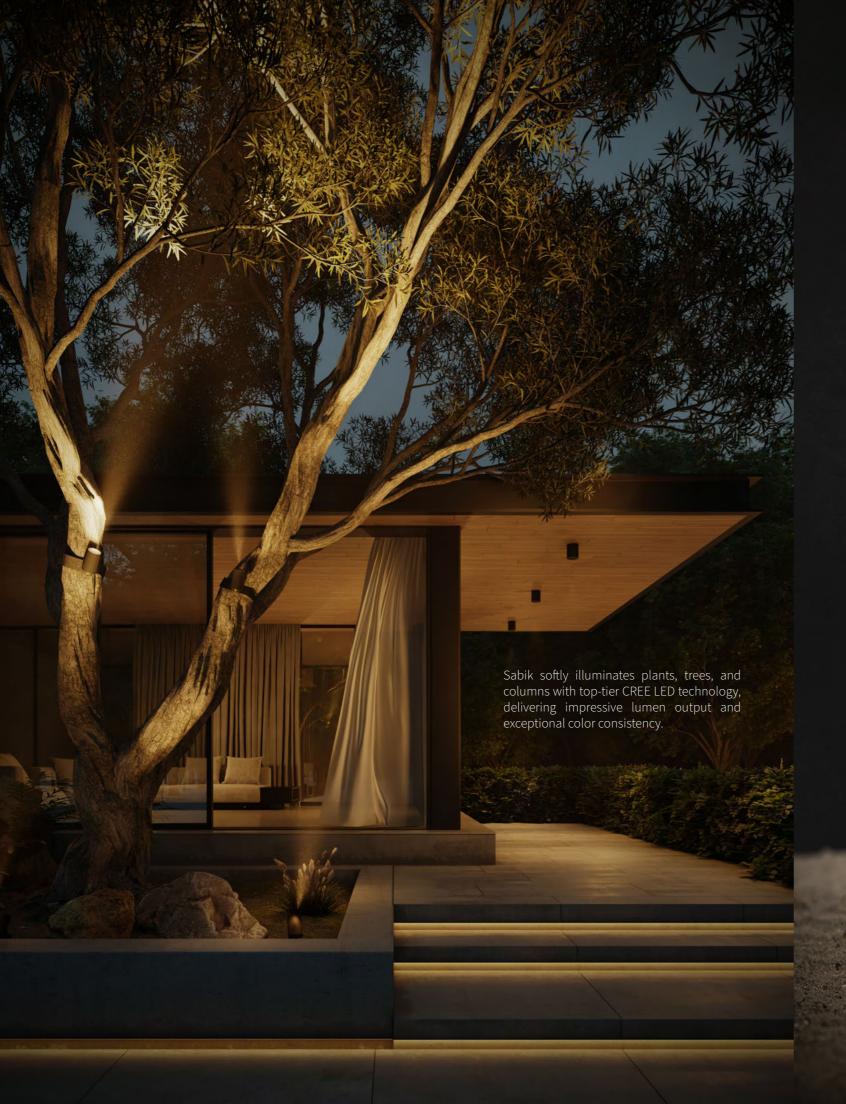

### Sabik The powerfully subtle luminaire

A masterful blend of elegance and industrial finesse, this luminaire features a meticulously crafted aluminium housing, and advanced thermal design while delivering a captivating glow.

Whether highlighting architectural columns, illuminating pathways, or enhancing garden features, Ardeo's inground lights provide flawless illumination with minimal visual intrusion.