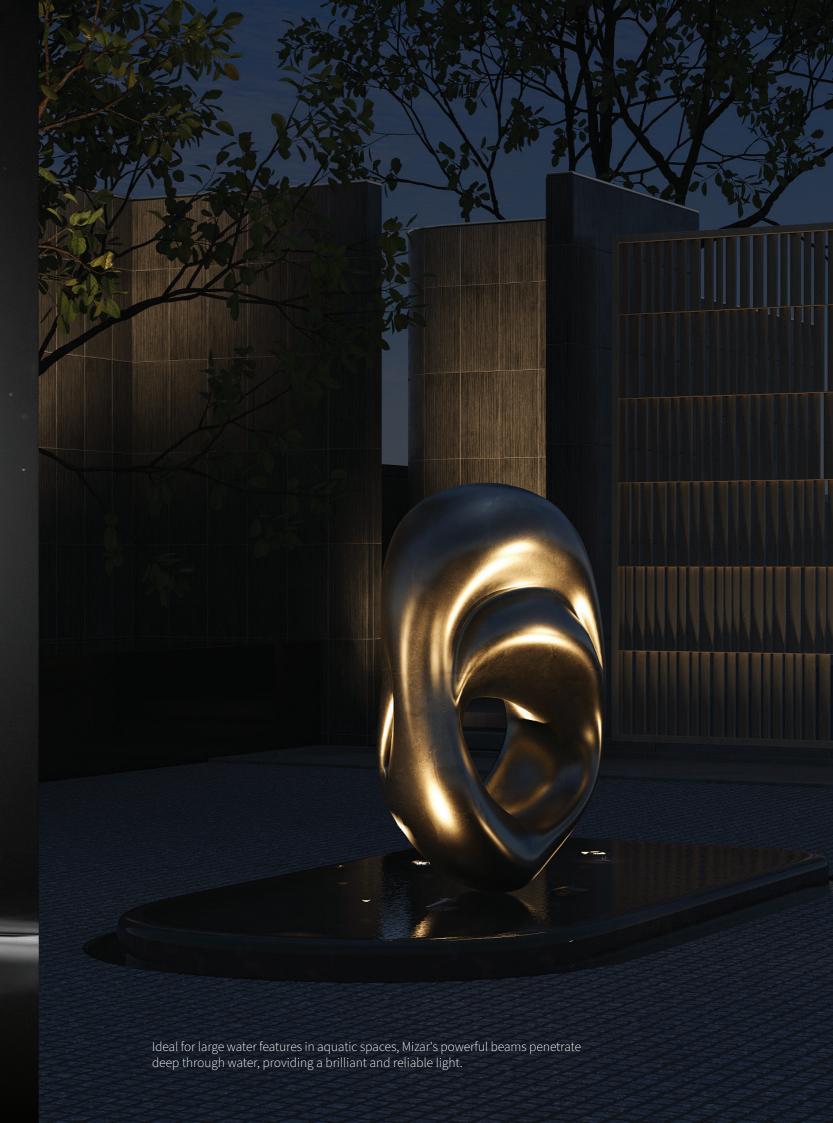

### Mizar

A high watt underwater performer, designed to deliver powerful illumination. Its robust heat dissipation system, featuring ThermaSync technology, maintains optimal performance by effectively managing thermal output.

Engineered with advanced beam tech, Mizar ensures even, universal lighting that highlights the beauty across any water surface.