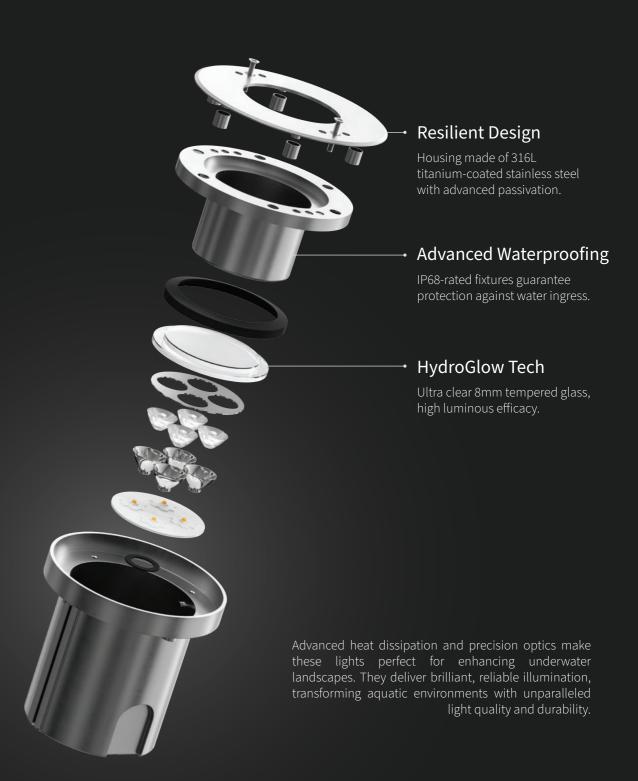

## Precision below the surface

Ardeo's submersible spotlights, featuring HydroGlow glass tech that delivers optimal luminous efficacy and provides high impact resistance, are engineered to deliver exceptional underwater performance.