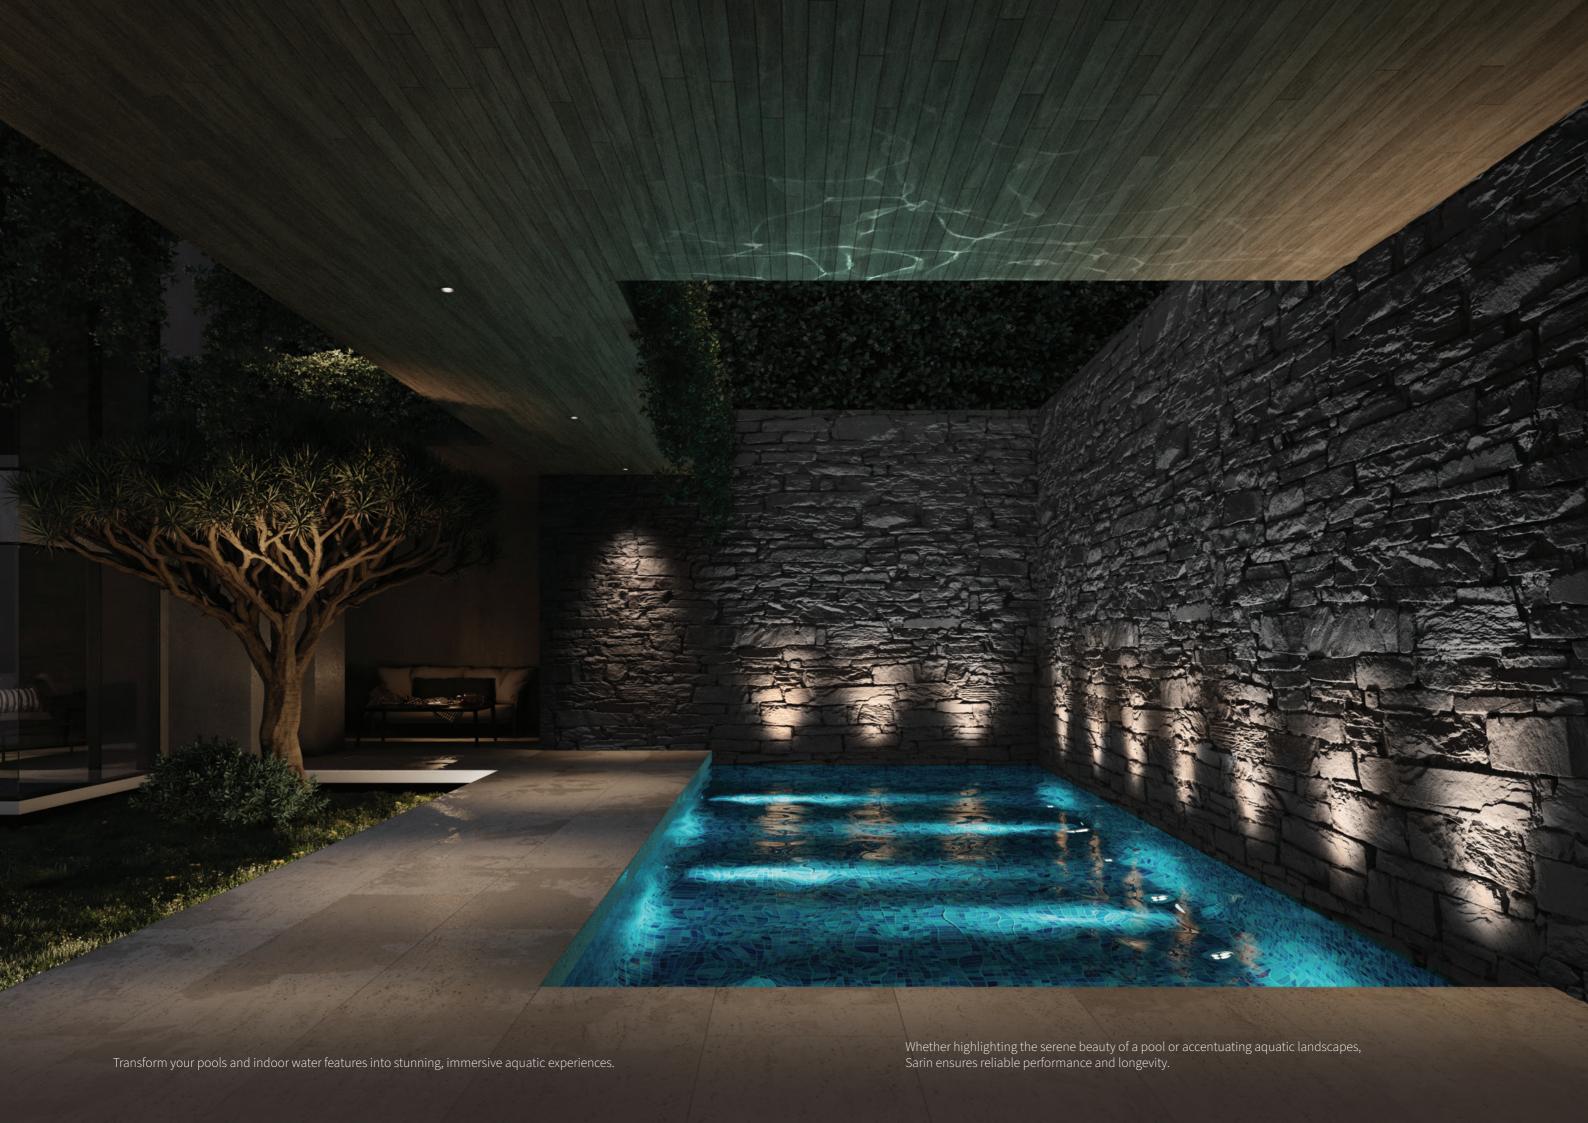

### Sarin

The high-power underwater recessed luminaire designed to elevate your aquatic landscape. Featuring FlexMax technology, Sarin offers multiple beam angles for perfectly balanced illumination across pools and water features.