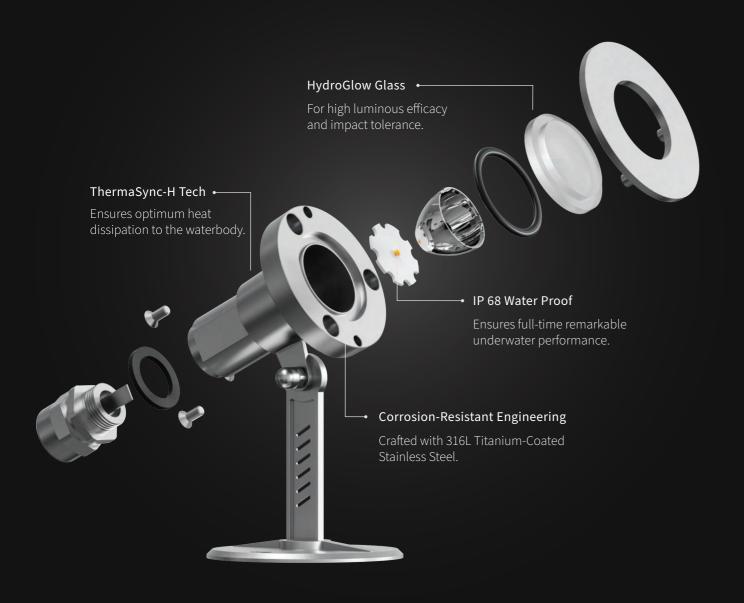

## Precision below the surface

Ardeo's submersible spotlights, featuring HydroGlow glass tech that delivers optimal luminous efficacy and provides high impact resistance, are engineered to deliver exceptional underwater performance.

### Mizar

A high watt underwater performer, designed to deliver powerful illumination. Its robust heat dissipation system, featuring ThermaSync technology, maintains optimal performance by effectively managing thermal output.

Engineered with advanced beam tech, Mizar ensures even, universal lighting that highlights the beauty across any water surface.