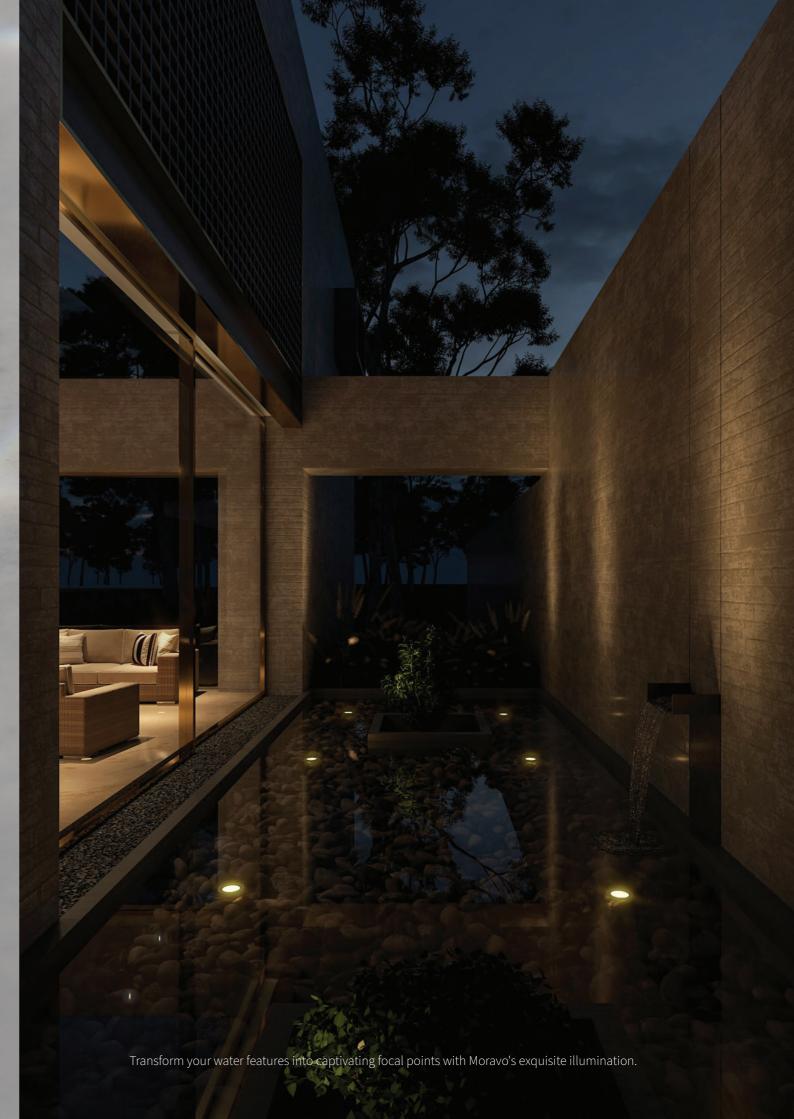

An underwater spotlight that delivers balanced illumination for accenting aquatic surfaces. Marsic provides subtle yet effective lighting, perfect for highlighting water features without overwhelming the scene.





### Mizar

A high watt underwater performer, designed to deliver powerful illumination. Its robust heat dissipation system, featuring ThermaSync technology, maintains optimal performance by effectively managing thermal output.

Engineered with advanced beam tech, Mizar ensures even, universal lighting that highlights the beauty across any water surface.







## Pioneering Underwater Brilliance



## Moravo Tech Specs Finishes | Wattage | Beam angles | CCT | CRI | IK Rating | IP Rating | Voltage | System lumen | 15°/35°/40°/60° | 3000K | >80 | IK06 | IP 68 | 24V DC | 160lm



## Rigel RGB The ultimate luminaire for dynamic underwater illumination. Engineered for both accent and ambient lighting, Rigel RGB transforms water spaces with vibrant, customizable colors. Tech Specs | Wattage | Beam angles | CCT | CRI | IK Rating | IP Rating | Voltage | System lumen 15°/30°/45°/60° | RGB | NA | IK08 | IP 68 | 24V DC | 240lm



### Sarin

The high-power underwater recessed luminaire designed to elevate your aquatic landscape. Featuring FlexMax technology, Sarin offers multiple beam angles for perfectly balanced illumination across pools and water features.

#### Tech Specs

#### Finishes

| Wattage | Beam angles | CCT | CRI | IK Rating | IP Rating | Voltage | System lumen | Silver | 12W | 15°/30°/45°/60° | RGB | NA | IK08 | IP 68 | 24V DC | 960lm



# Experience the tr