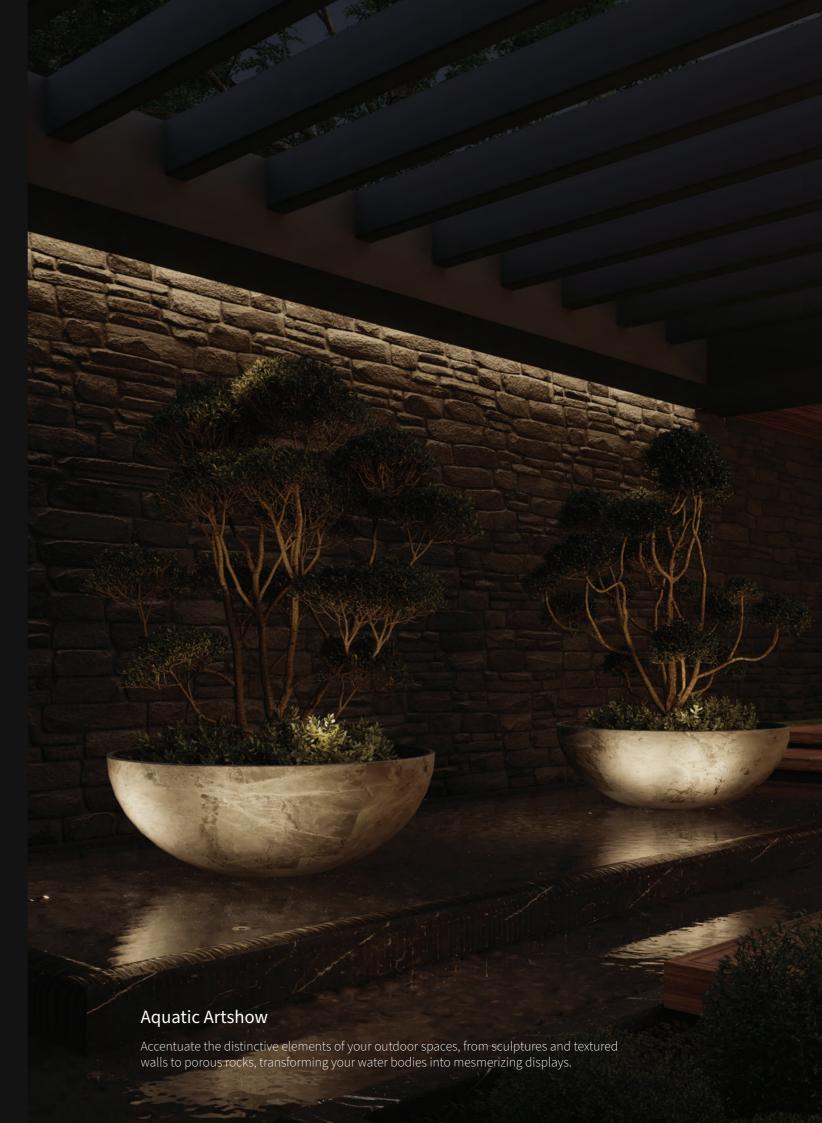

## Precision below the surface

Ardeo's submersible spotlights, featuring HydroGlow glass tech that delivers optimal luminous efficacy and provides high impact resistance, are engineered to deliver exceptional underwater performance.