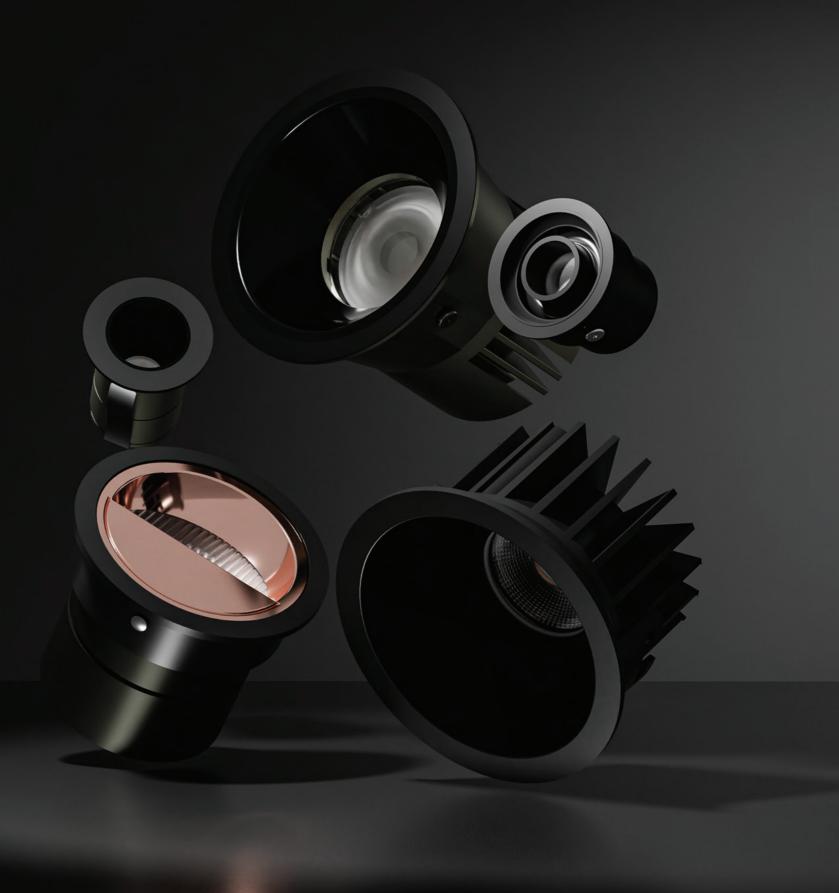

## Precision below the surface

Ardeo's submersible spotlights, featuring HydroGlow glass tech that delivers optimal luminous efficacy and provides high impact resistance, are engineered to deliver exceptional underwater performance.

## Marsic

An underwater spotlight that delivers balanced illumination for accenting aquatic surfaces. Marsic provides subtle yet effective lighting, perfect for highlighting water features without overwhelming the scene.

### Mizar

A high watt underwater performer, designed to deliver powerful illumination. Its robust heat dissipation system, featuring ThermaSync technology, maintains optimal performance by effectively managing thermal output.

Engineered with advanced beam tech, Mizar ensures even, universal lighting that highlights the beauty across any water surface.

### Sarin

The high-power underwater recessed luminaire designed to elevate your aquatic landscape. Featuring FlexMax technology, Sarin offers multiple beam angles for perfectly balanced illumination across pools and water features.