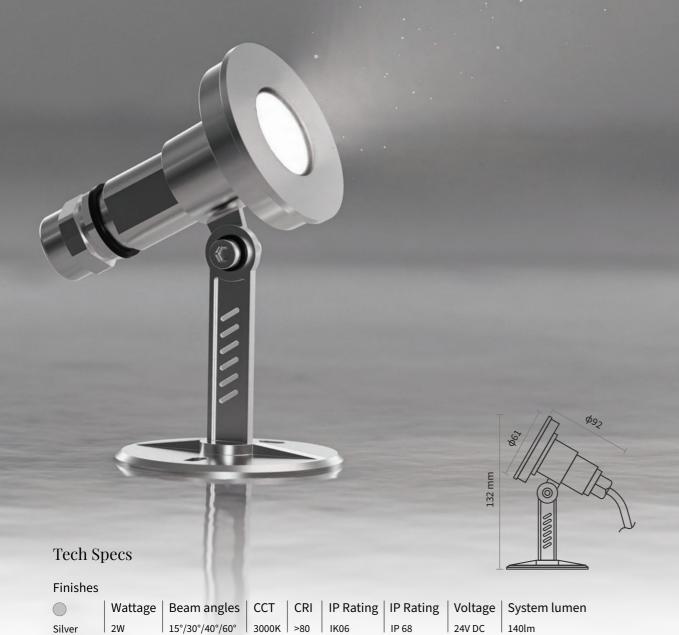

## Marsic

An underwater spotlight that delivers balanced illumination for accenting aquatic surfaces. Marsic provides subtle yet effective lighting, perfect for highlighting water features without overwhelming the scene.