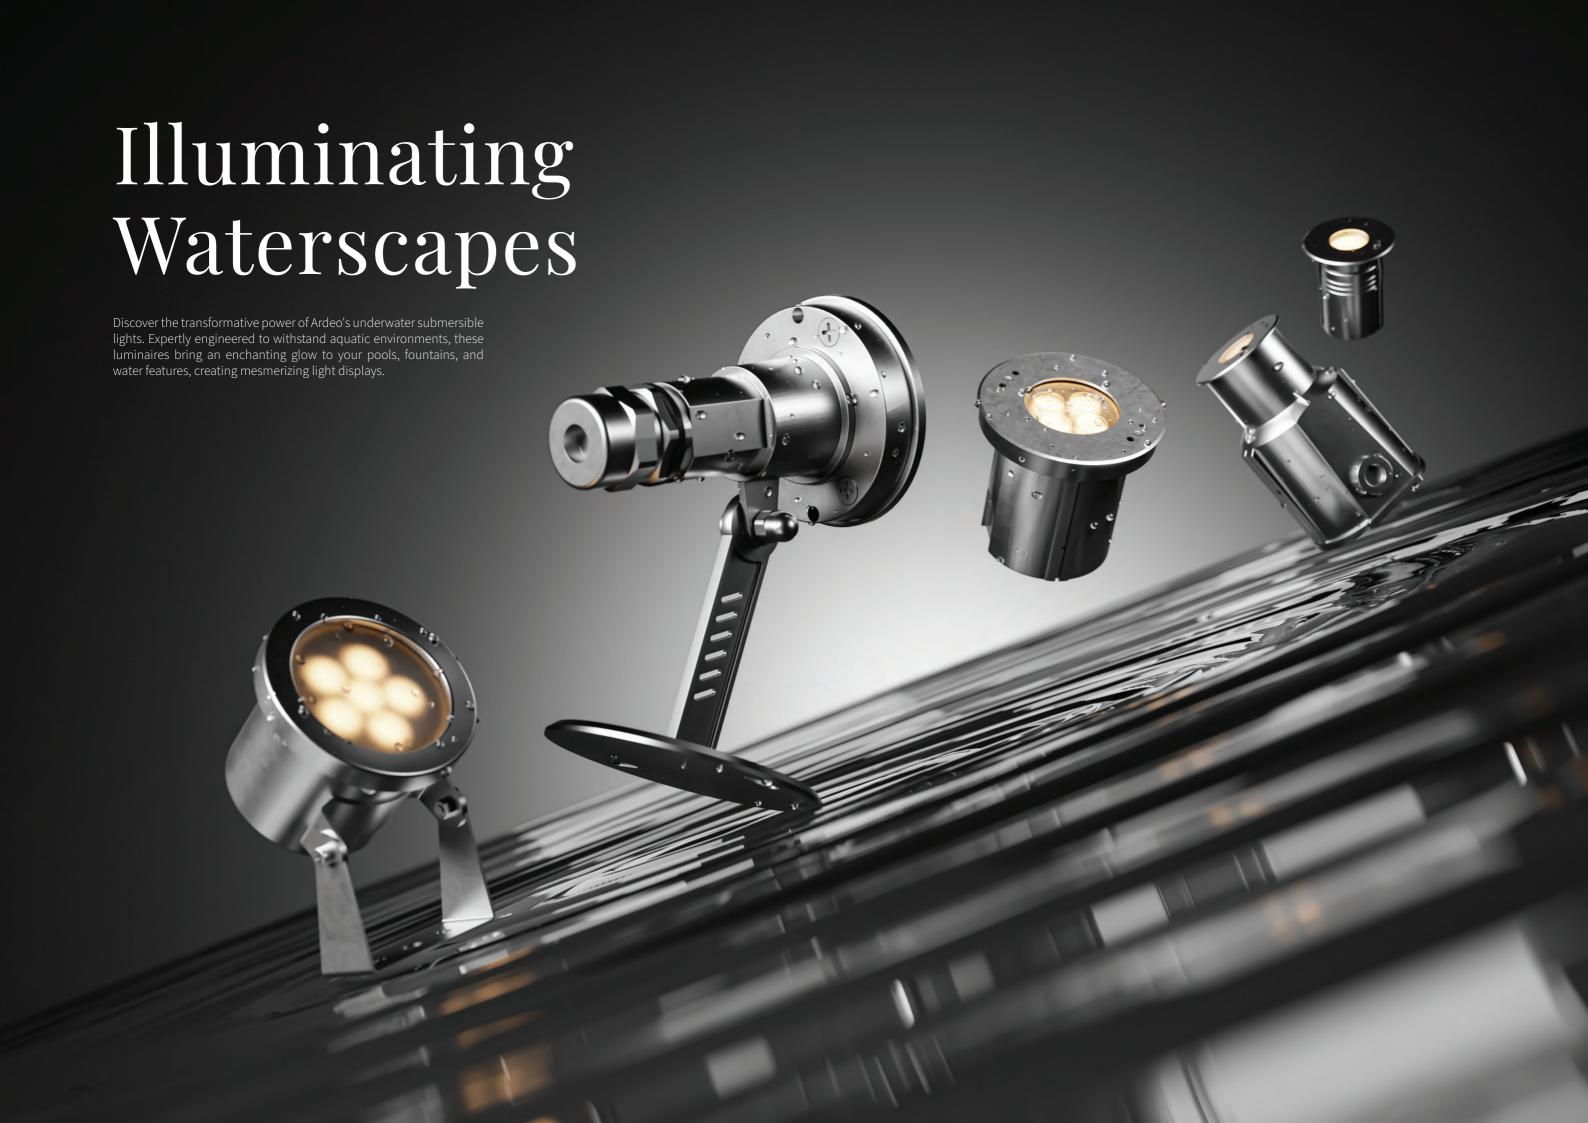

## Precision below the surface

Ardeo's submersible spotlights, featuring HydroGlow glass tech that delivers optimal luminous efficacy and provides high impact resistance, are engineered to deliver exceptional underwater performance.

## Pioneering Underwater Brilliance