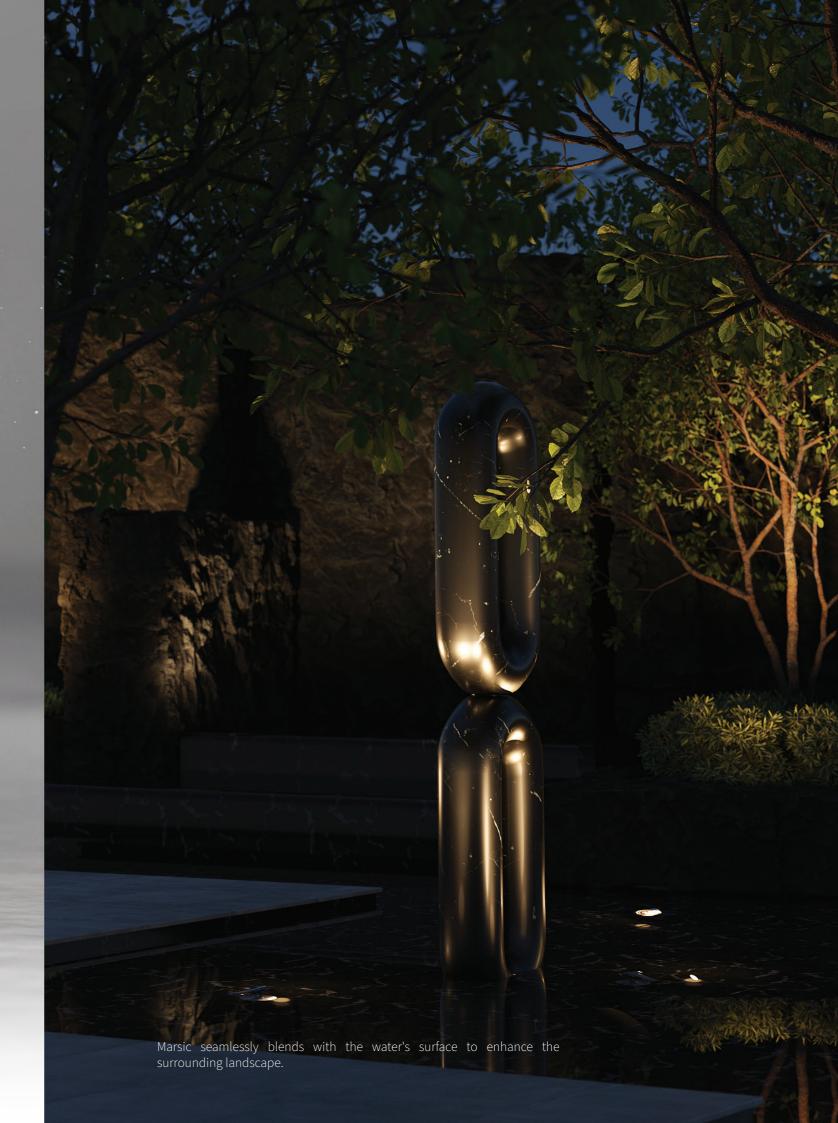

## Marsic

An underwater spotlight that delivers balanced illumination for accenting aquatic surfaces. Marsic provides subtle yet effective lighting, perfect for highlighting water features without overwhelming the scene.