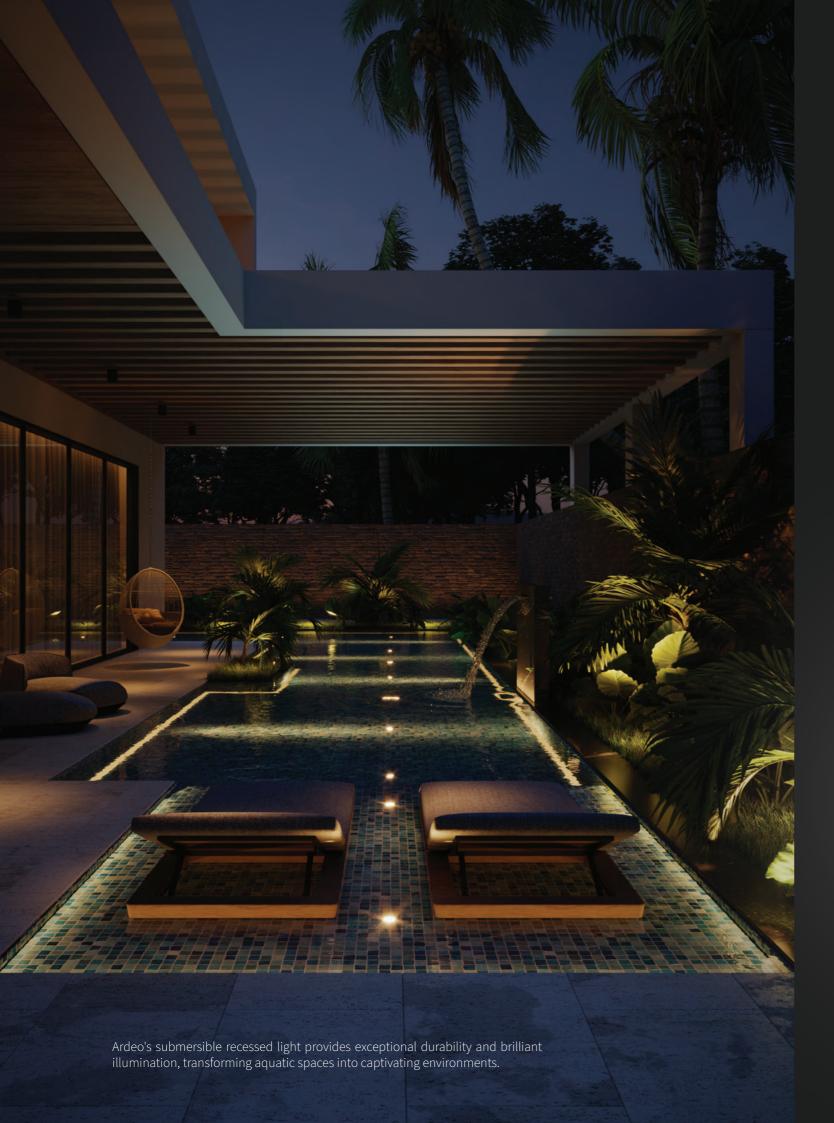

## Precision below the surface

Ardeo's submersible spotlights, featuring HydroGlow glass tech that delivers optimal luminous efficacy and provides high impact resistance, are engineered to deliver exceptional underwater performance.