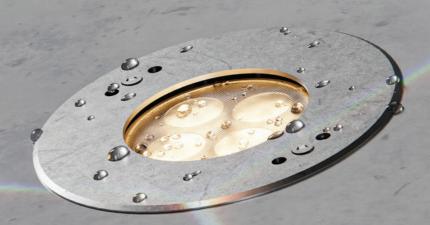

## Precision below the surface

Ardeo's submersible spotlights, featuring HydroGlow glass tech that delivers optimal luminous efficacy and provides high impact resistance, are engineered to deliver exceptional underwater performance.

## Marsic

An underwater spotlight that delivers balanced illumination for accenting aquatic surfaces. Marsic provides subtle yet effective lighting, perfect for highlighting water features without overwhelming the scene.