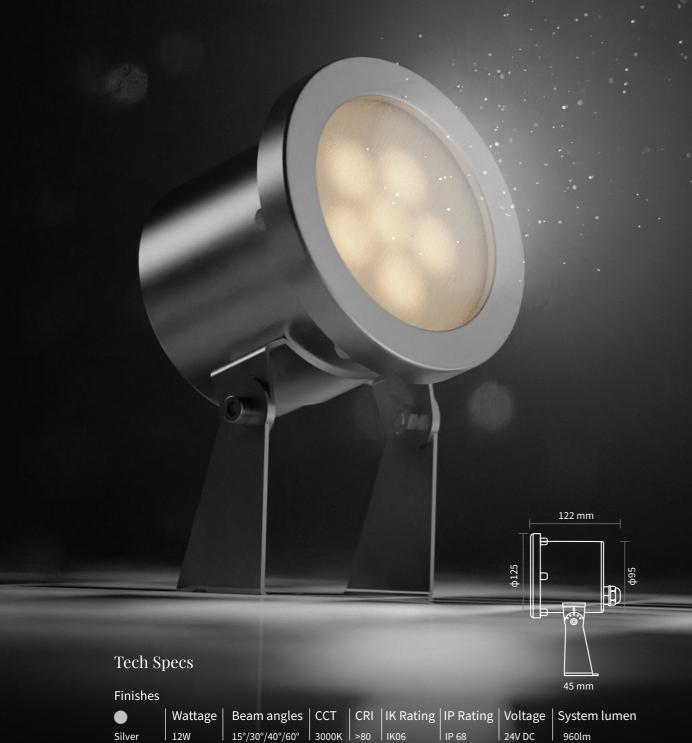

### Sarin

The high-power underwater recessed luminaire designed to elevate your aquatic landscape. Featuring FlexMax technology, Sarin offers multiple beam angles for perfectly balanced illumination across pools and water features.

#### Finishes

| Wattage | Beam angles | CCT | CRI | IK Rating | IP Rating | Voltage | System lumen | Silver | 12W | 15°/30°/45°/60° | RGB | NA | IK08 | IP 68 | 24V DC | 960lm