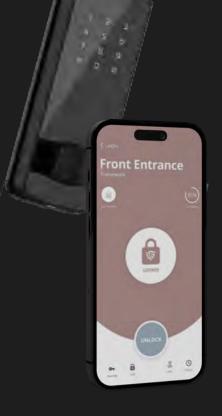

### Transform your home Keus Smart Media & Security System

Bringing the power of IP based
Deep Media Integration &
Security Management to your
KEUS Smart Home

# Athena Presenting Athena



center











# Breakfree from the clutter

No multiple remotes to manage your entertainment needs









**android**tv



webOS

SAMSUNG TIZEN

Integrated with leading smart TV brands & leading AV brands



#### **Keus**°



# Unify your control

No more multiple apps to manage your security needs



## Manage home security with Keus Smart App

**Ke-Us**°



Integrated with Ubiquity cameras & VDPs

www.keus.in

India's finest Smart Home Automation Company