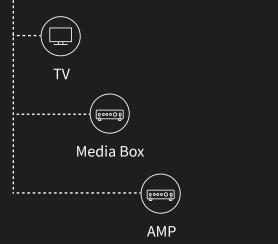

# Breakfree from the clutter

No multiple remotes to manage your entertainment needs

**android**tv

webOS

SAMSUNG TIZEN

Integrated with leading smart TV brands & leading AV brands