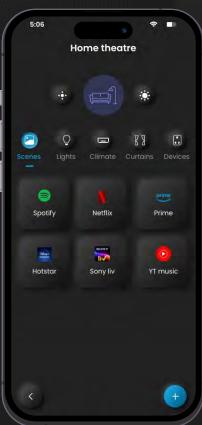

# Breakfree from the clutter

No multiple remotes to manage your entertainment needs

**android**tv

webOS

SAMSUNG TIZEN

Integrated with leading smart TV brands & leading AV brands