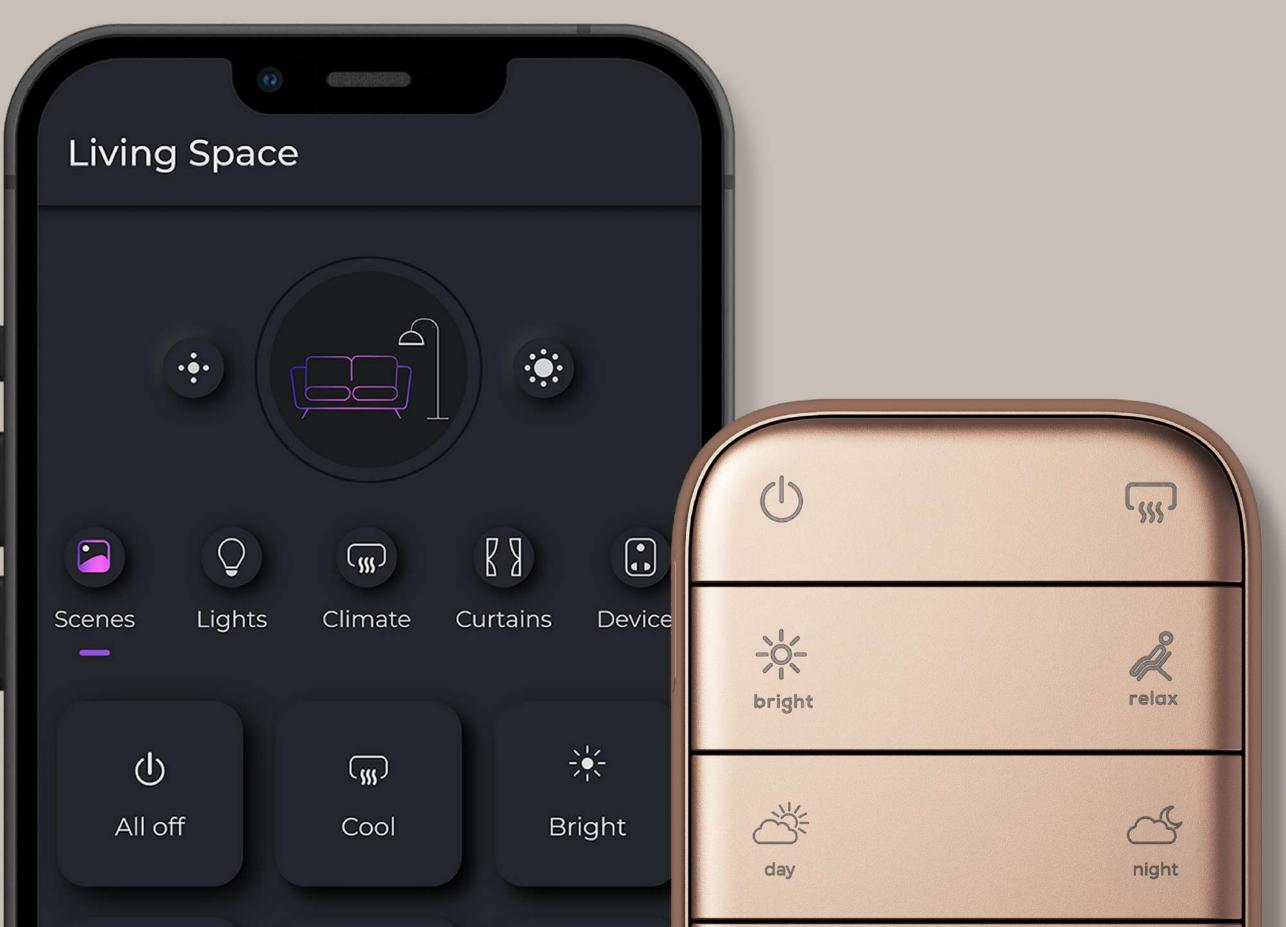

### Intuitive interfaces

A home that responds

Interact with your home in multiple ways; smart click, smart app or voice. You decide.

| Dining<br>Space  |             |         |                 |         |
|------------------|-------------|---------|-----------------|---------|
| Scenes           | Ç<br>Lights | Climate | Curtains        | Devices |
| Bed<br>Room      |             |         |                 |         |
| Scenes           | Ç<br>Lights | Climate | <b>Curtains</b> | Devices |
| Kitchen<br>Space |             |         |                 |         |
| Scenes           | Ç<br>Lights | Climate | Curtains        | Devices |
|                  | _           |         |                 |         |

### from anywhere

A home that responds

Access your home from anywhere in the world. Create unique scenes, define your ambience, schedule your routines, control all devices, and elevate your living experience with the Keus smart app.