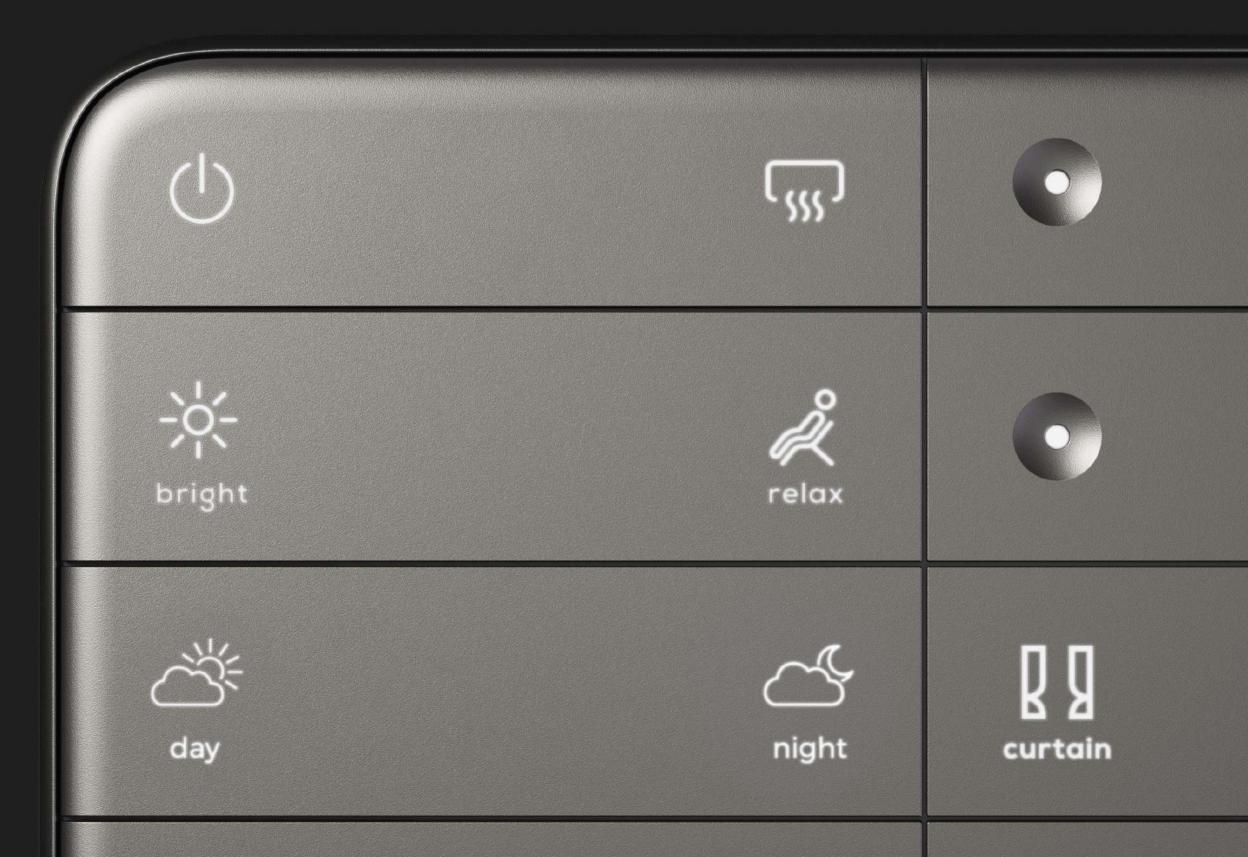

# Meet the smart console

The only switch system your home needs.

Smart Console Small

### One console total control

The smart console is a full featured in-wall system designed for a one click experience.

Multiple curtain control

Fan control