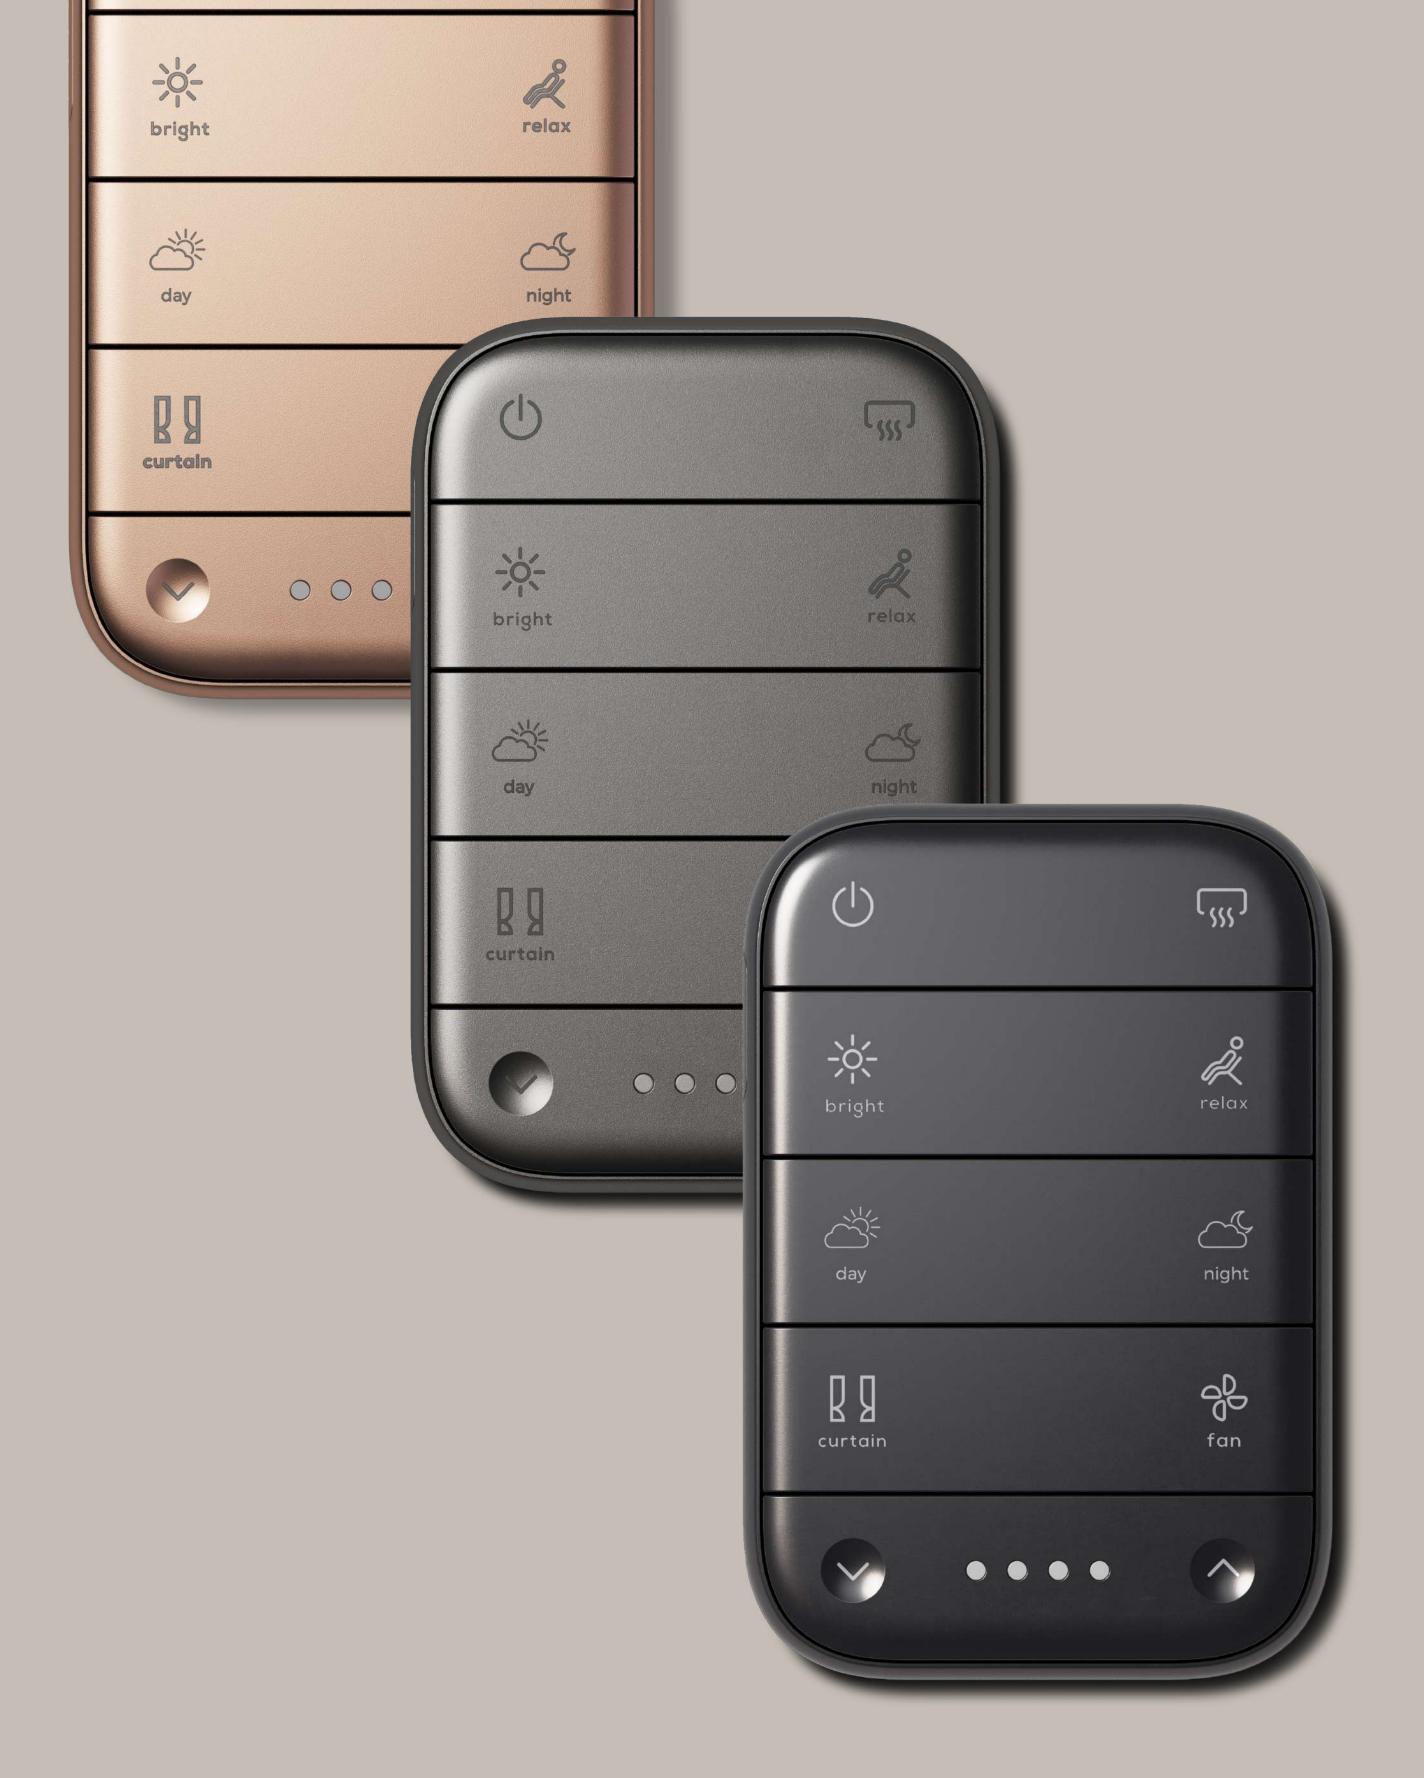

# Meet the smart console

The only switch system your home needs.

Smart Console Small

#### Smart Console Medium

| U     | ( <sub>555</sub> ) | B    | C |   |
|-------|--------------------|------|---|---|
|       | relax              | 0    | 0 | 8 |
| day   | night              | 0    | 0 |   |
| 0 000 |                    | 0000 | ß |   |

### One console total control

The smart console is a full featured in-wall system designed for a one click experience.

Multiple curtain control

Fan control

# Range that's absolute

It could be the entrance of a room or beside a bed, a connecting corridor or an alcove, we have a range that covers an entire home and elevates its aesthetic.

\*Smart Console Small will be available soon.