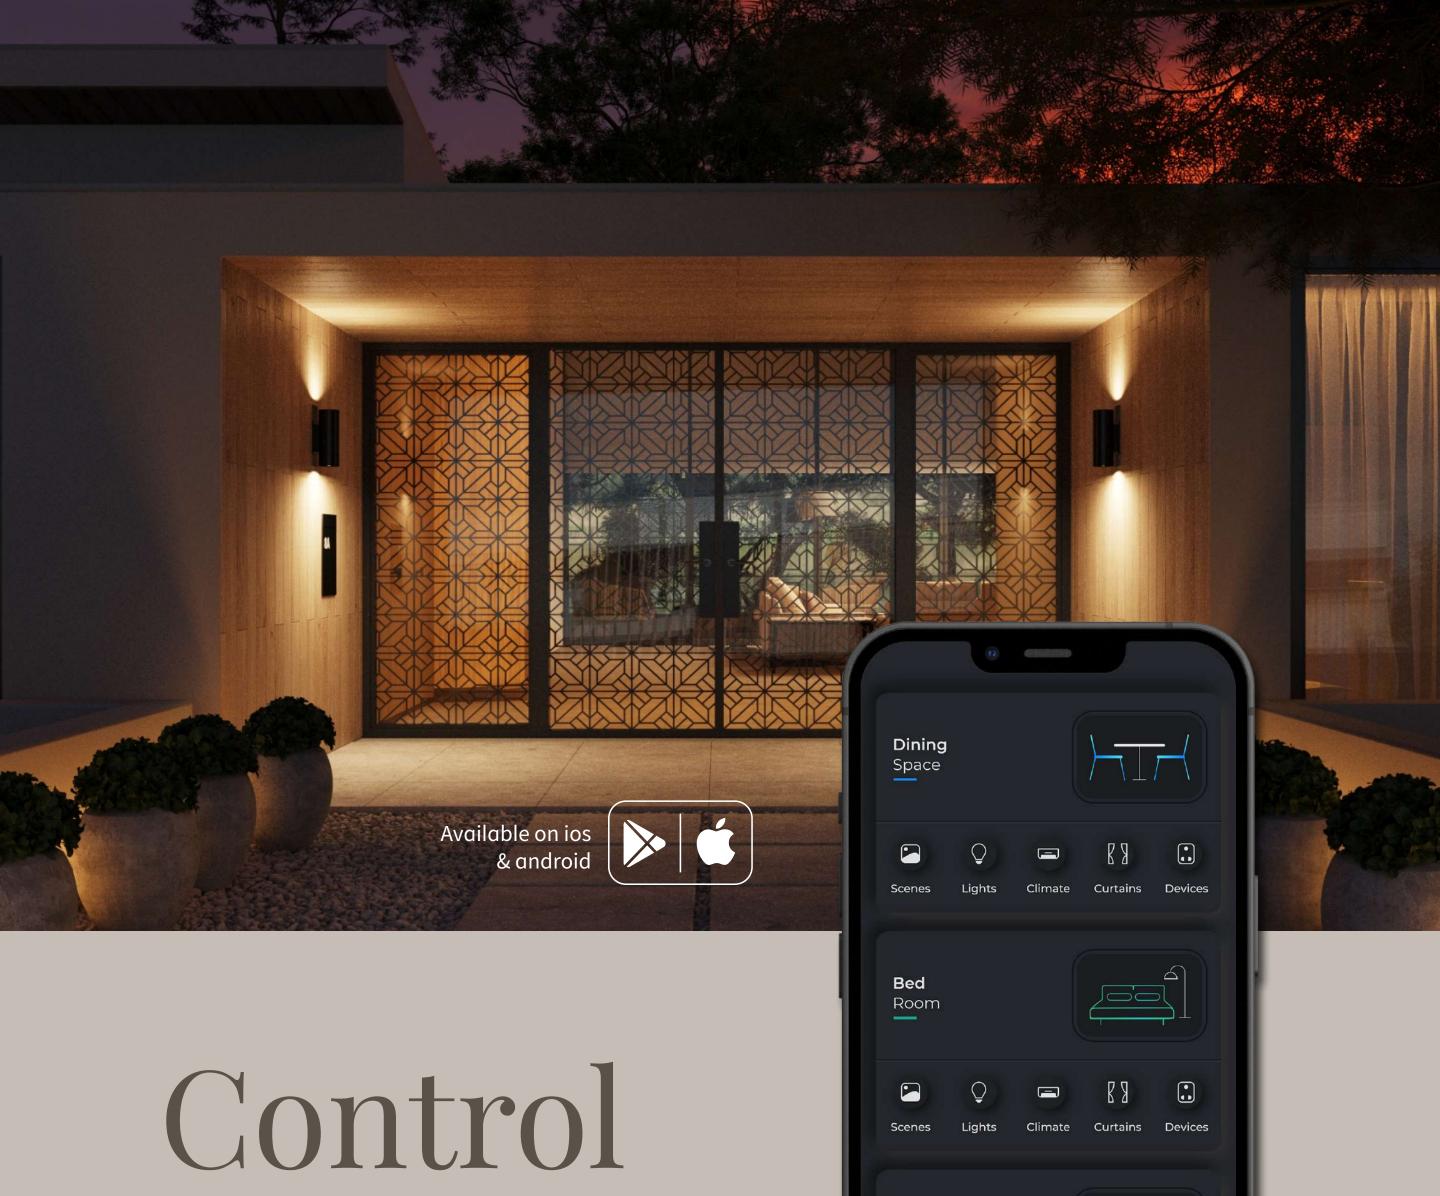

### from anywhere

A home that responds

Access your home from anywhere in the world. Create unique scenes, define your ambience, schedule your routines, control all devices, and elevate your living experience with the Keus smart app.

### Intuitive interfaces

A home that responds

Interact with your home in multiple ways; smart click, smart app or voice. You decide.

| Dining<br>Space  |             |         |                 |         |
|------------------|-------------|---------|-----------------|---------|
| Scenes           | Ç<br>Lights | Climate | Curtains        | Devices |
| Bed<br>Room      |             |         |                 |         |
| Scenes           | Ç<br>Lights | Climate | <b>Curtains</b> | Devices |
| Kitchen<br>Space |             |         |                 |         |
| Scenes           | Ç<br>Lights | Climate | Curtains        | Devices |
|                  | _           |         |                 |         |