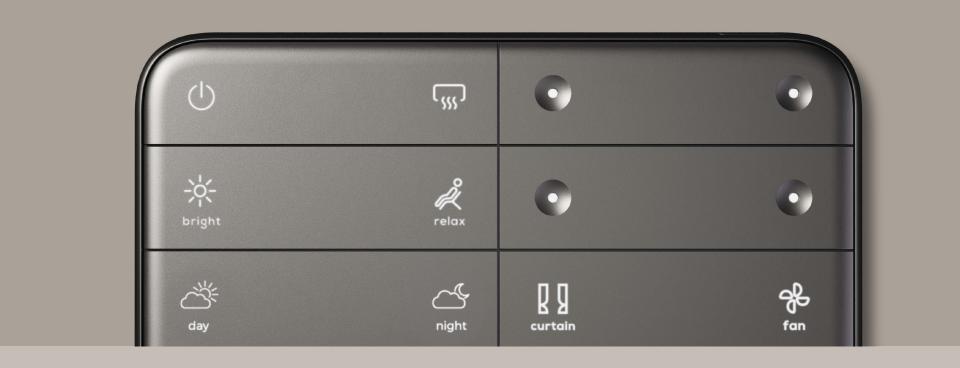

#### Smart Console Medium

| U     | ( <sub>555</sub> ) | B    | C |   |
|-------|--------------------|------|---|---|
|       | relax              | 0    | 0 | 8 |
| day   | night              | 0    | 0 |   |
| 0 000 |                    | 0000 | ß |   |

### One console total control

The smart console is a full featured in-wall system designed for a one click experience.

Multiple curtain control

Fan control