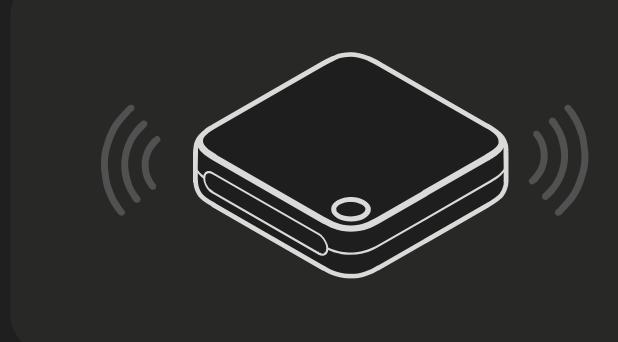

#### Keus smart universe Hub, Consoles, Embedded

#### Sentinel HUB

Smart Console S Smart Console M Smart Console L

Smart Control 4