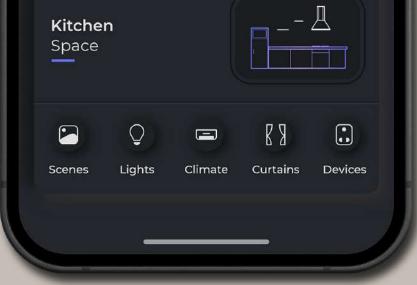

### Every Keus Home is about

Ambience control Lighting | Climate | Curtains | Media | Devices

Intelligent spaces Smart schedules | Smart sense

Intuitive interfaces Smart console | Scene wizard | Smart app | Voice commands

### Intuitive interfaces

A home that responds

Interact with your home in multiple ways; smart click, smart app or voice. You decide.

| Dining<br>Space  |             |         |                 |         |
|------------------|-------------|---------|-----------------|---------|
| Scenes           | Ç<br>Lights | Climate | Curtains        | Devices |
| Bed<br>Room      |             |         |                 |         |
| Scenes           | Ç<br>Lights | Climate | <b>Curtains</b> | Devices |
| Kitchen<br>Space |             |         |                 |         |
| Scenes           | Ç<br>Lights | Climate | Curtains        | Devices |
|                  | _           |         |                 |         |