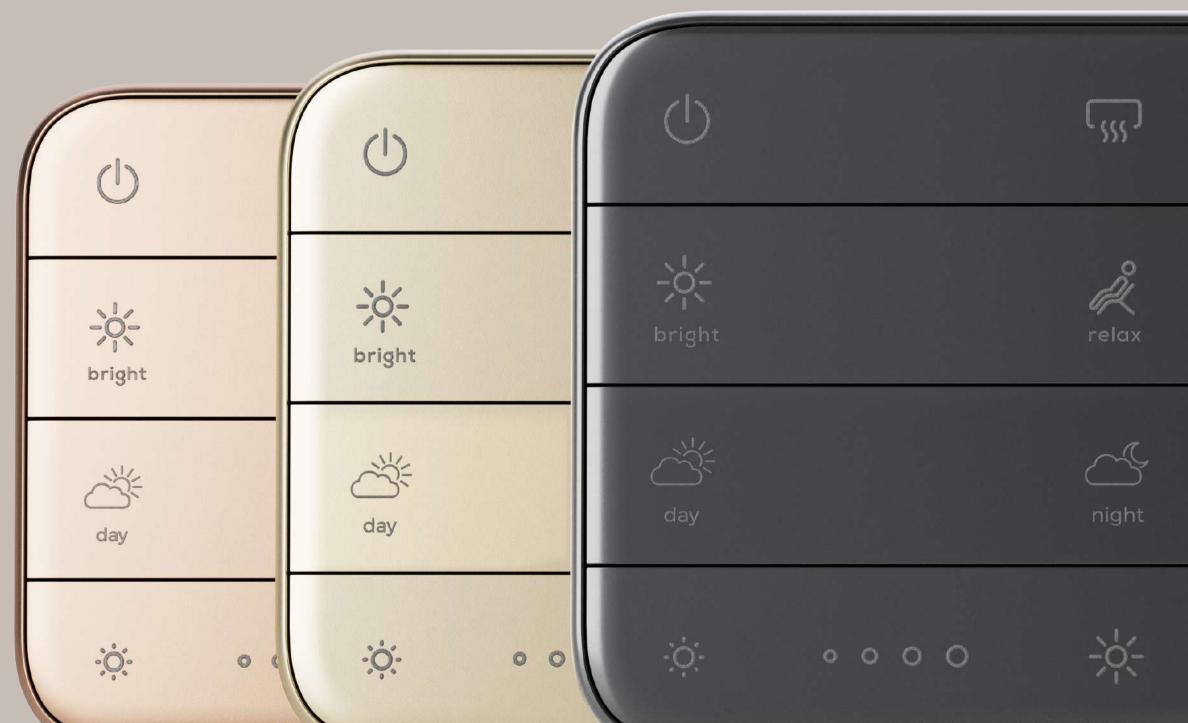

### Beautiful meets beautiful

A home becomes an aesthetic marvel when every single element comes together to define its character. Such exclusive homes deserve the most beautiful consoles.

# Range that's absolute

It could be the entrance of a room or beside a bed, a connecting corridor or an alcove, we have a range that covers an entire home and elevates its aesthetic.

\*Smart Console Small will be available soon.