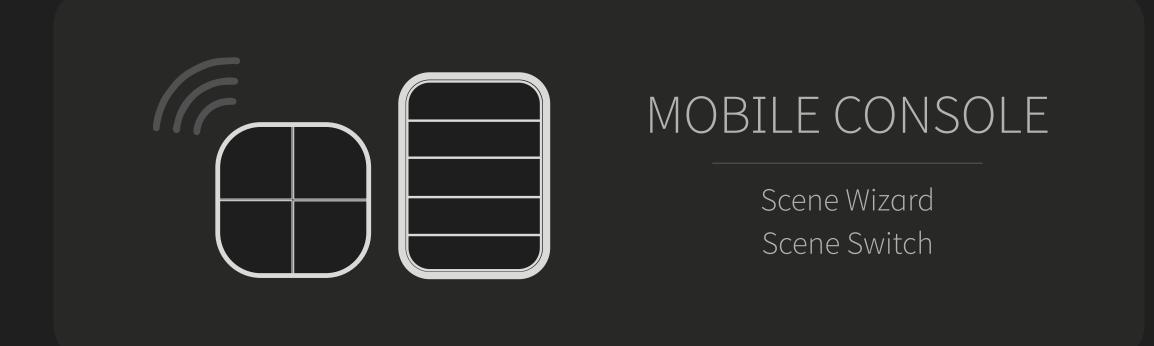

#### Smart Console

Smart App

# Meet the scene wizard

**True mobility** 

The scene wizard is an exquisitely designed portable room controller.

### When tech meets art

**Revolutionalize your living** 

Experience single tap scenes and transform your living experience.

### Ambience in your palm

**Out of the box** Ready to use

**Easy sync** With the Keus app

Wall or table top You decide

**Total control** Scenes, climate and curtains