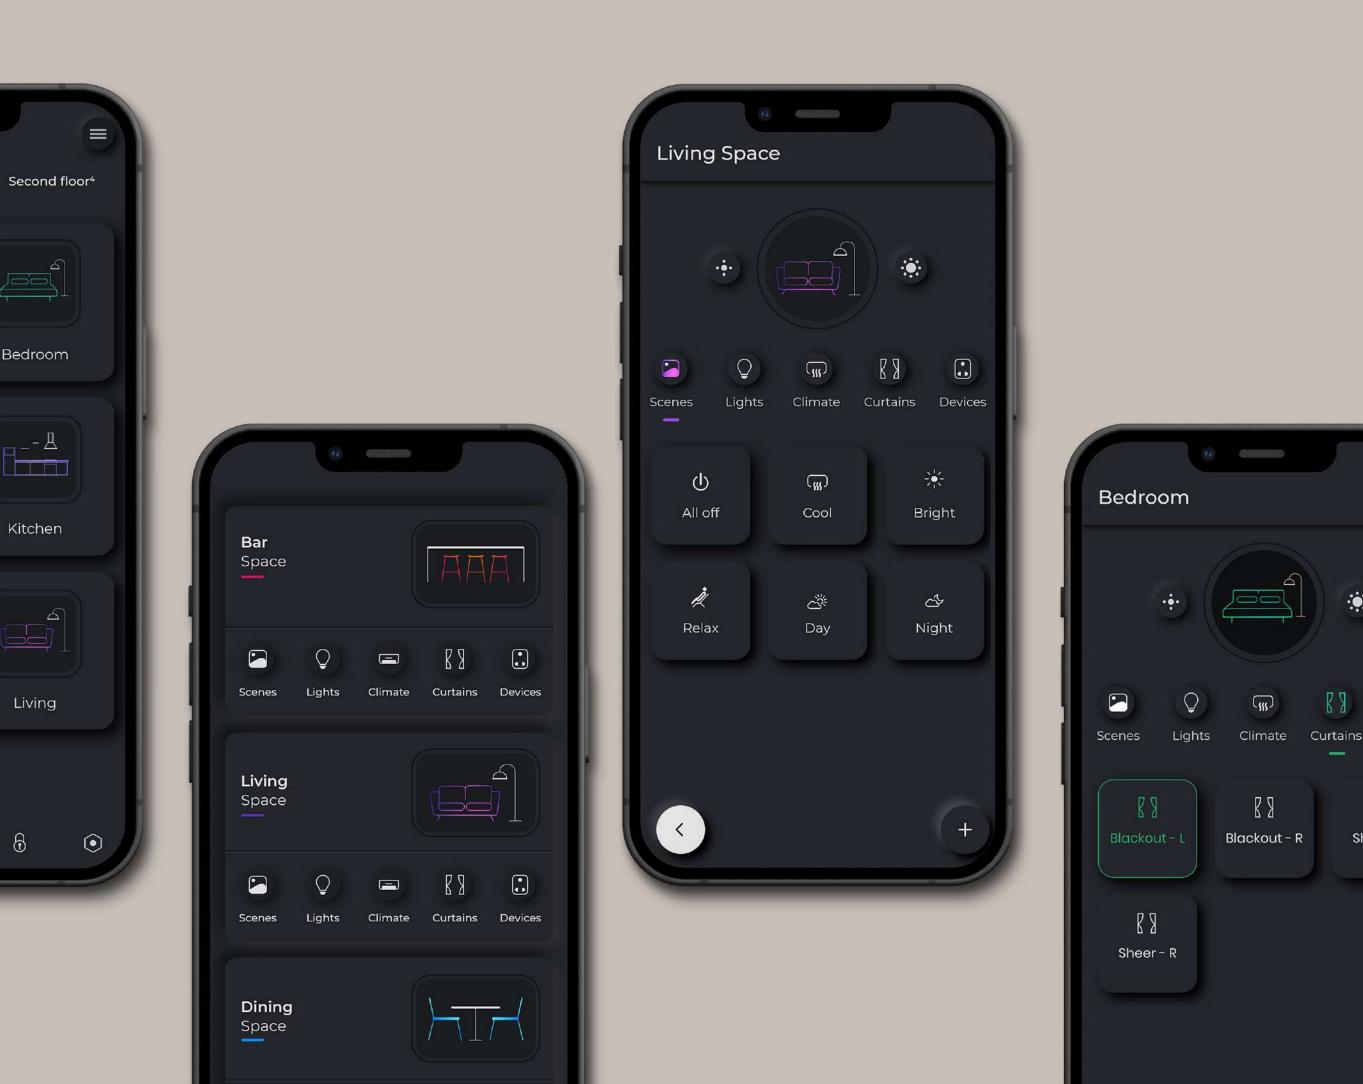

### Every Keus Home is about

Ambience control Lighting | Climate | Curtains | Media | Devices

Intelligent spaces Smart schedules | Smart sense

Intuitive interfaces Smart console | Scene wizard | Smart app | Voice commands

### Intuitive interfaces

A home that responds

Interact with your home in multiple ways; smart click, smart app or voice. You decide.

| Dining<br>Space  |             |         |                 |         |
|------------------|-------------|---------|-----------------|---------|
| Scenes           | Ç<br>Lights | Climate | Curtains        | Devices |
| Bed<br>Room      |             |         |                 |         |
| Scenes           | Ç<br>Lights | Climate | <b>Curtains</b> | Devices |
| Kitchen<br>Space |             |         |                 |         |
| Scenes           | Ç<br>Lights | Climate | Curtains        | Devices |
|                  | _           |         |                 |         |

### One console total control

The smart console is a full featured in-wall system designed for a one click experience.

Multiple curtain control

Fan control