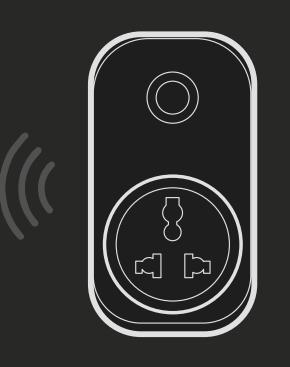

#### OTHER DEVICES

σ

Smart socket Dry contact controller Smart control 6 - DIN rail