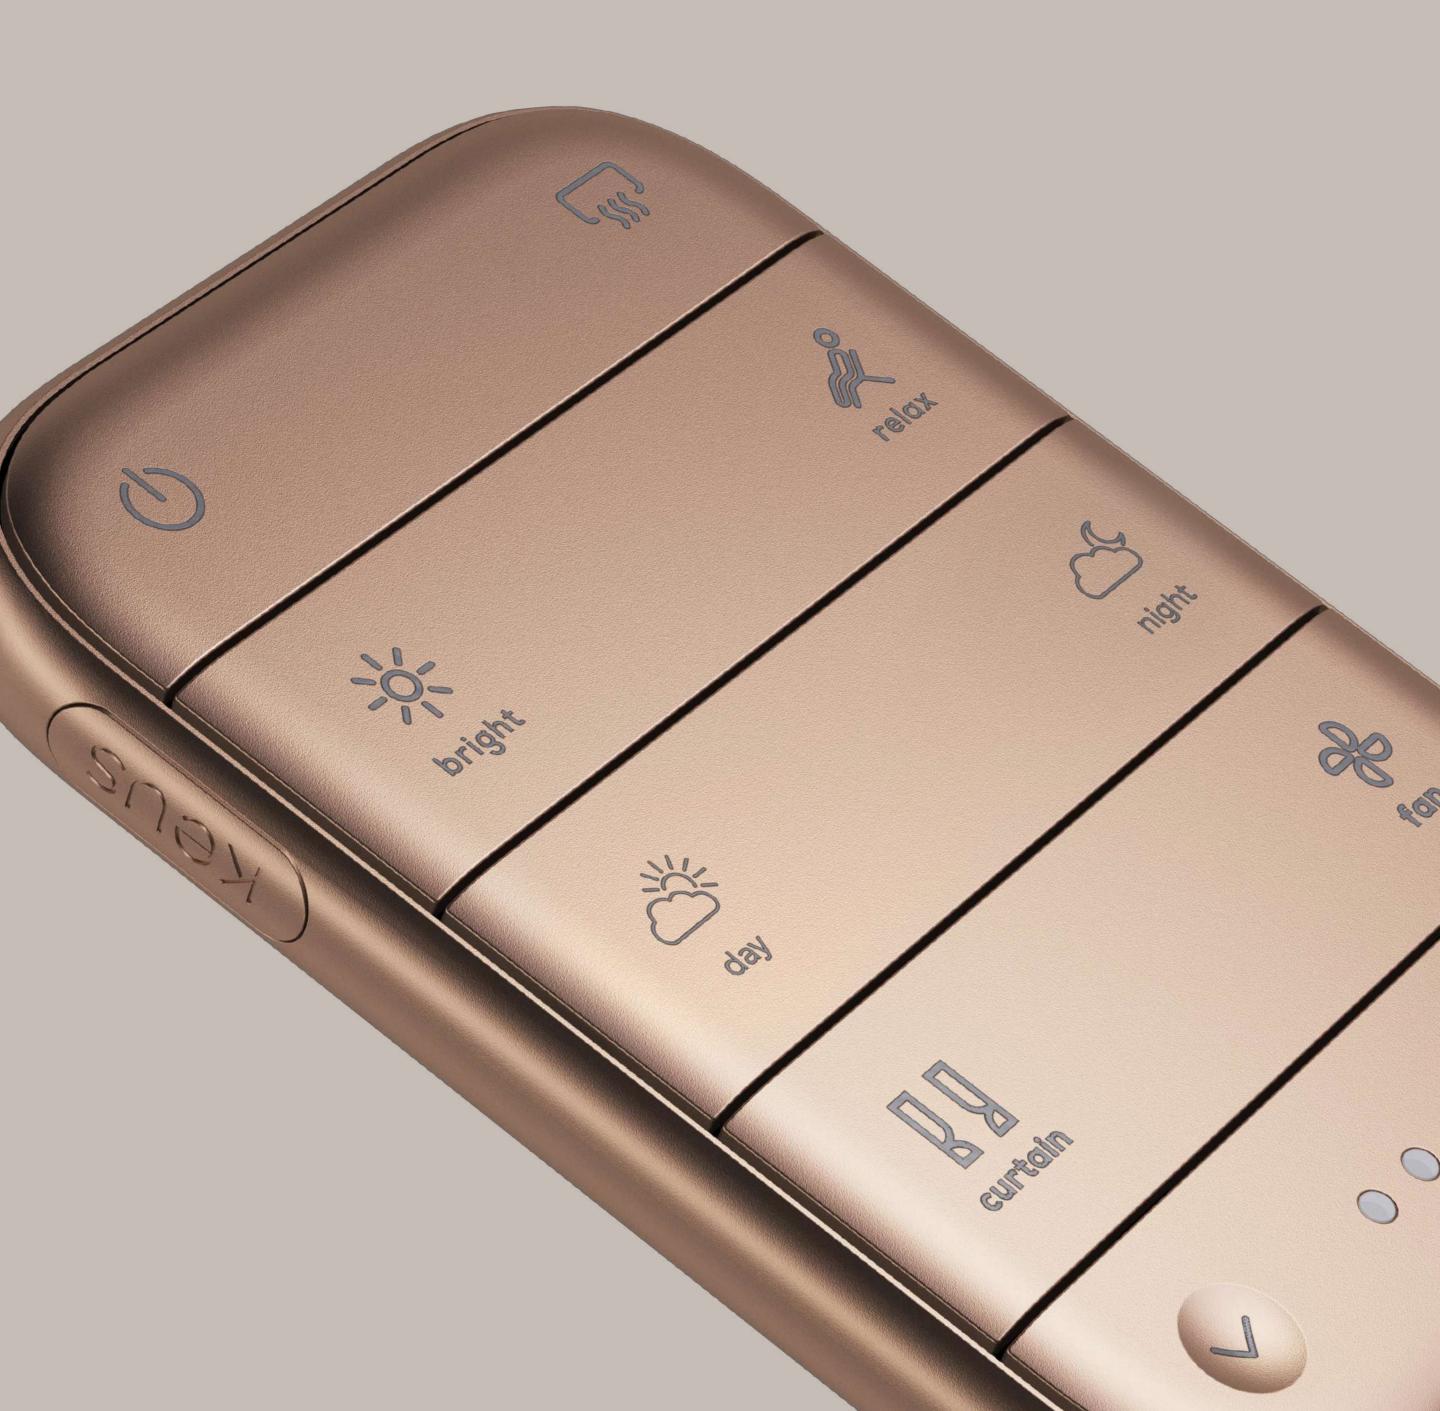

# Meet the scene wizard

**True mobility** 

The scene wizard is an exquisitely designed portable room controller.

### When tech meets art

**Revolutionalize your living** 

Experience single tap scenes and transform your living experience.

### Ambience in your palm

**Out of the box** Ready to use

**Easy sync** With the Keus app

Wall or table top You decide

**Total control** Scenes, climate and curtains