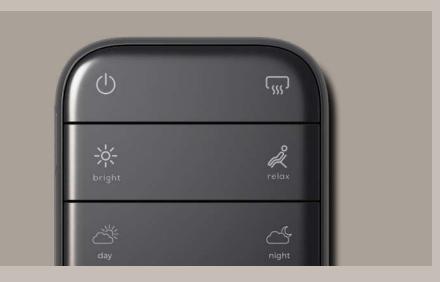

# Meet the smart console

The only switch system your home needs.

Smart Console Small

### One console total control

The smart console is a full featured in-wall system designed for a one click experience.

Multiple curtain control

Fan control