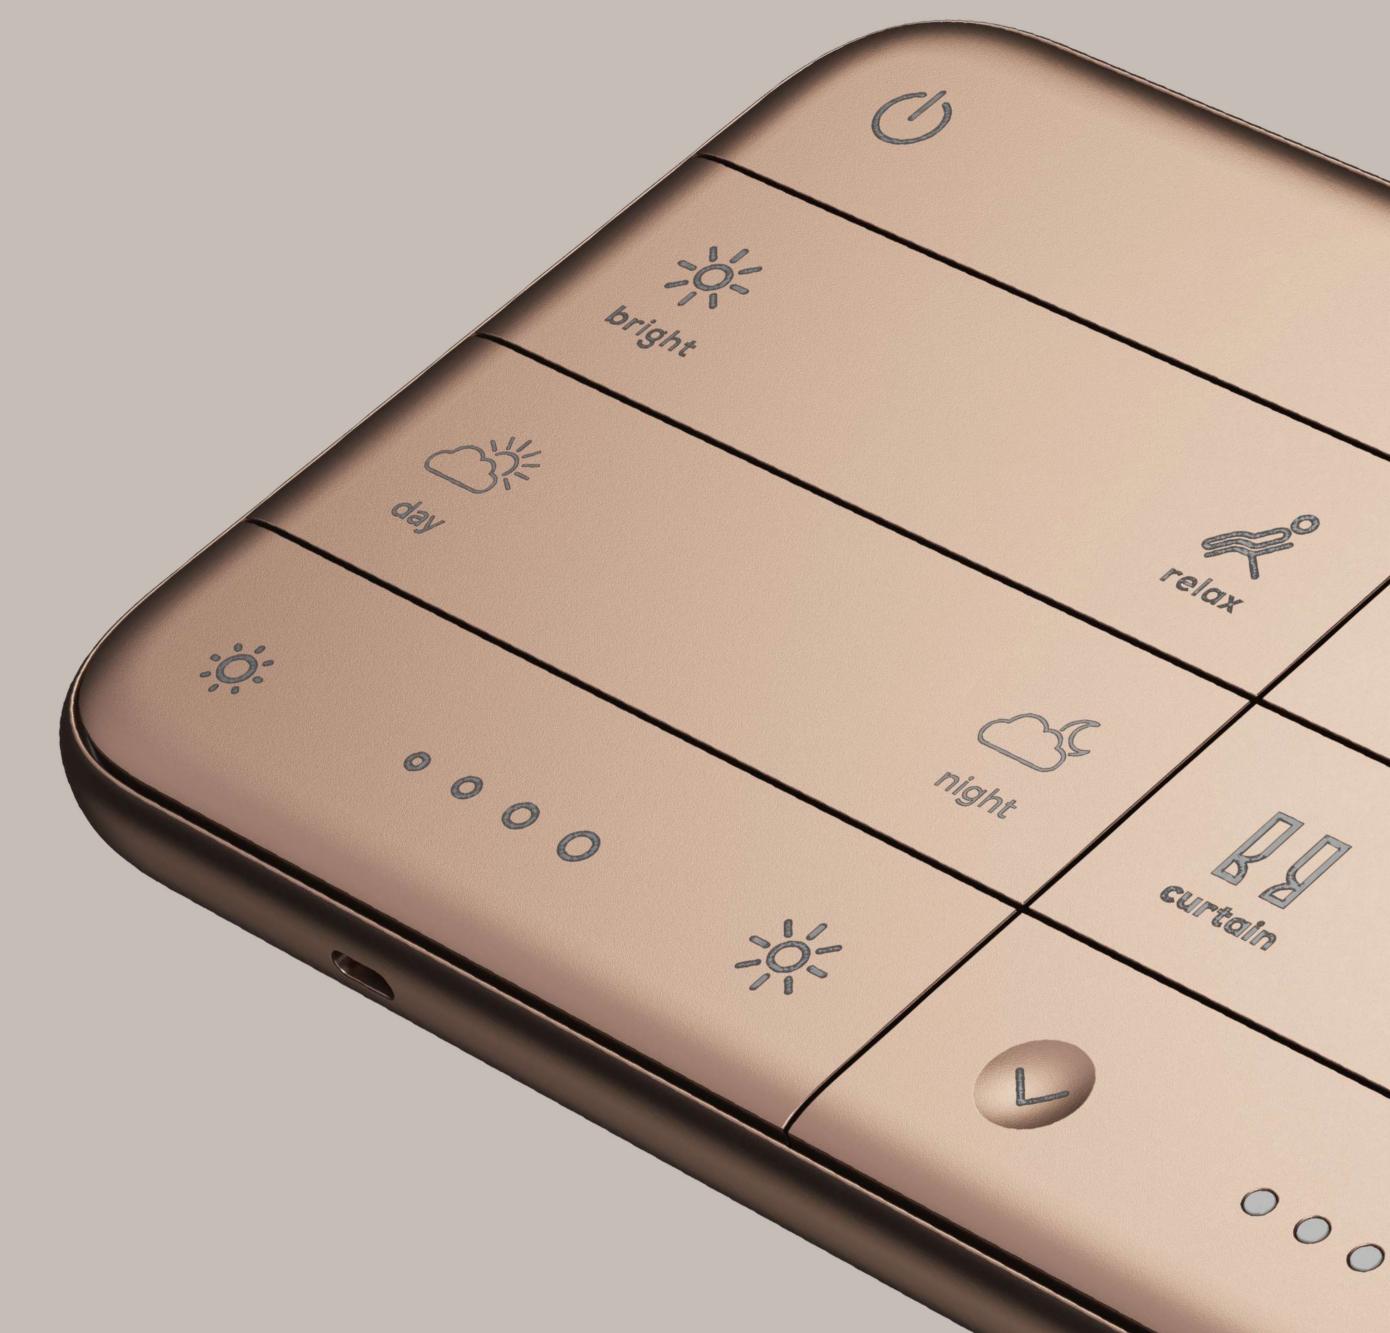

# Meet the smart console

The only switch system your home needs.

Smart Console Small

### One console total control

The smart console is a full featured in-wall system designed for a one click experience.

Multiple curtain control

Fan control

### Beautiful meets beautiful

A home becomes an aesthetic marvel when every single element comes together to define its character. Such exclusive homes deserve the most beautiful consoles.