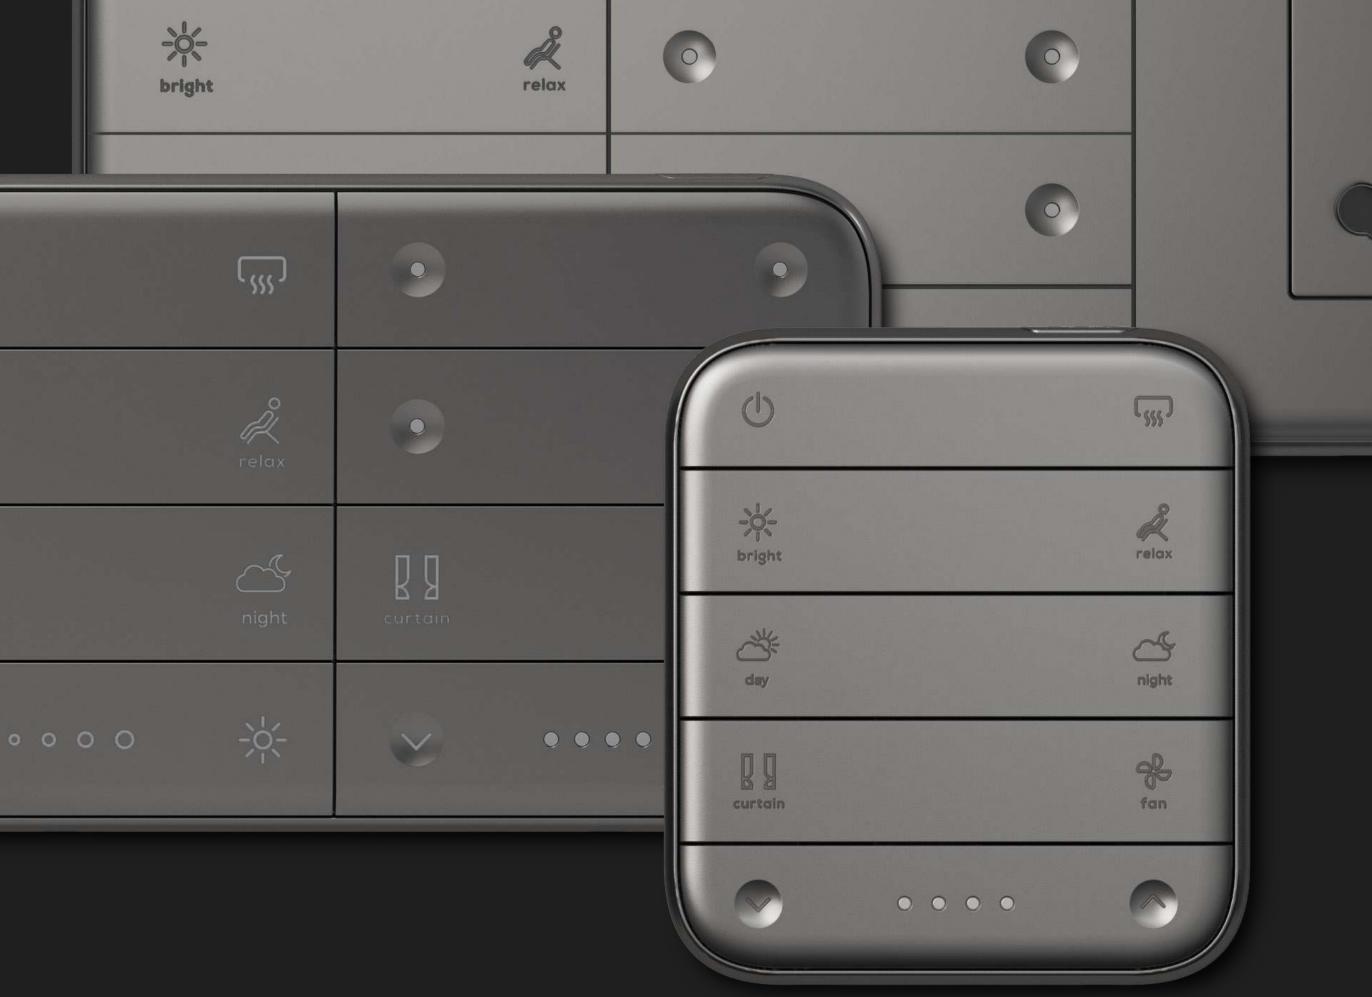

# Meet the smart console

The only switch system your home needs.

Smart Console Small

#### Smart Console Medium

| U     | ( <sub>555</sub> ) | B    | C |   |
|-------|--------------------|------|---|---|
|       | relax              | 0    | 0 | 8 |
| day   | night              | 0    | 0 |   |
| 0 000 |                    | 0000 | ß |   |

### One console total control

The smart console is a full featured in-wall system designed for a one click experience.

Multiple curtain control

Fan control

# Range that's absolute

It could be the entrance of a room or beside a bed, a connecting corridor or an alcove, we have a range that covers an entire home and elevates its aesthetic.

\*Smart Console Small will be available soon.