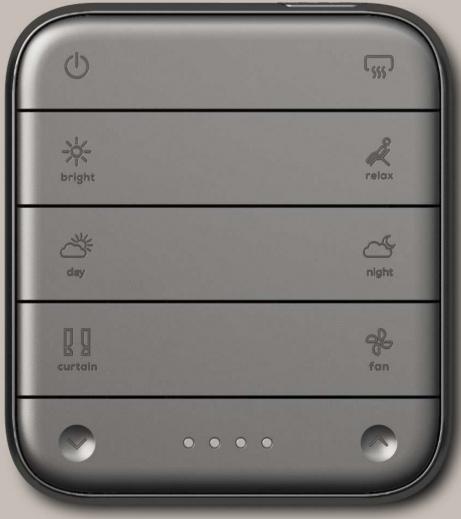

# Meet the smart console

The only switch system your home needs.

Smart Console Small

#### Smart Console Medium

| U     | ( <sub>555</sub> ) | B    | C |   |
|-------|--------------------|------|---|---|
|       | relax              | 0    | 0 | 8 |
| day   | night              | 0    | 0 |   |
| 0 000 |                    | 0000 | ß |   |

### One console total control

The smart console is a full featured in-wall system designed for a one click experience.

Multiple curtain control

Fan control