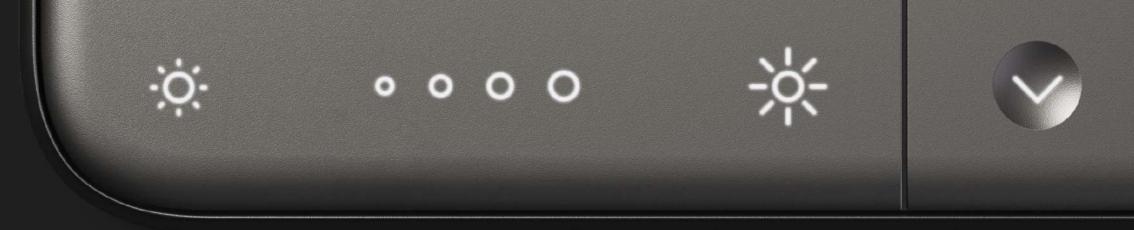

# Meet the smart console

The only switch system your home needs.

Smart Console Small

### One console total control

The smart console is a full featured in-wall system designed for a one click experience.

Multiple curtain control

Fan control