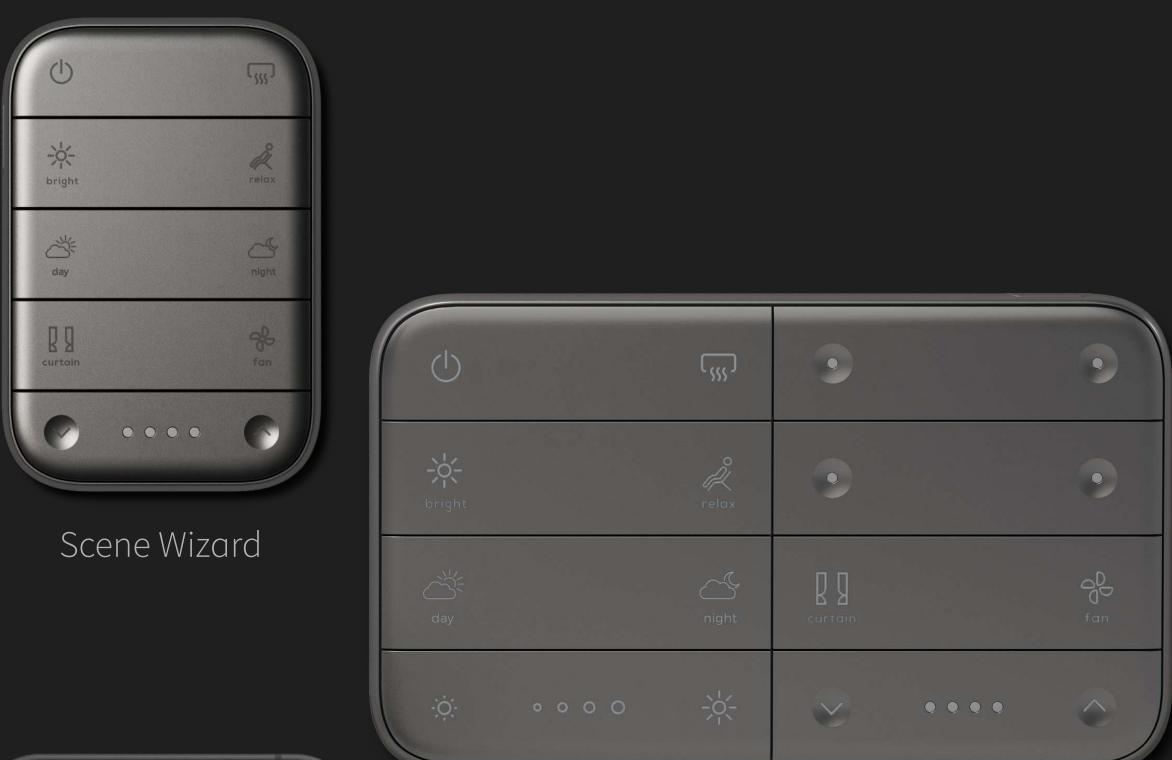

# Meet the smart console

The only switch system your home needs.

Smart Console Small

#### Smart Console Medium

| U     | ( <sub>555</sub> ) | B    | C |   |
|-------|--------------------|------|---|---|
|       | relax              | 0    | 0 | 8 |
| day   | night              | 0    | 0 |   |
| 0 000 |                    | 0000 | ß |   |

### One console total control

The smart console is a full featured in-wall system designed for a one click experience.

Multiple curtain control

Fan control