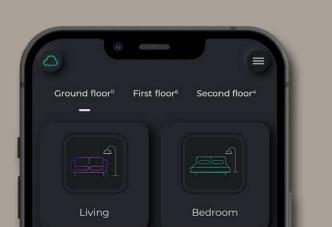

### from anywhere

A home that responds

Access your home from anywhere in the world. Create unique scenes, define your ambience, schedule your routines, control all devices, and elevate your living experience with the Keus smart app.

- ※ Lighting control
- Climate control
- Media control
- Appliance control
- **Q** Curtain control

### Perfect app for an awesome home