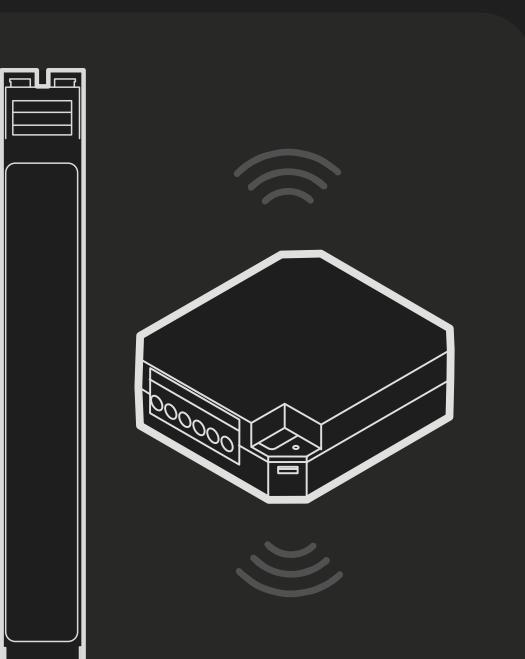

#### Keus smart universe Hub, Consoles, Embedded

#### Sentinel HUB

Smart Console S Smart Console M Smart Console L

Smart Control 4