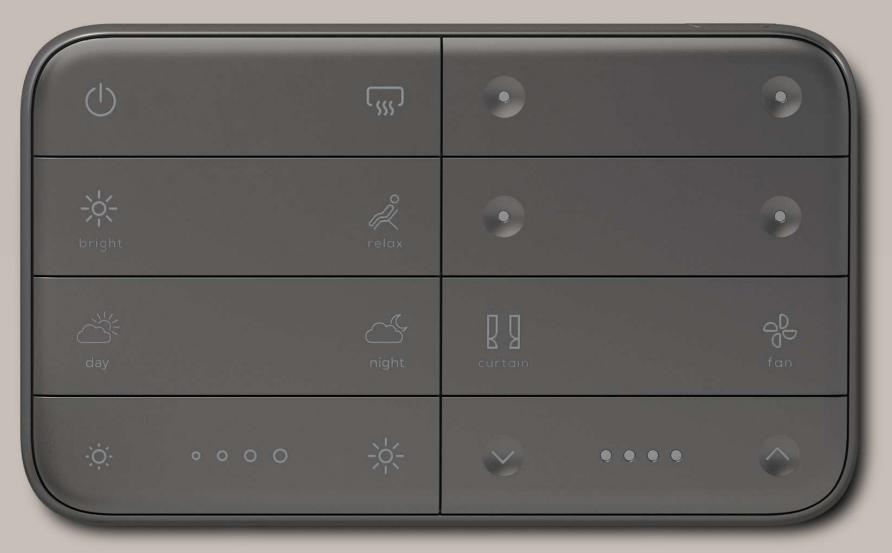

# Meet the smart console

The only switch system your home needs.

Smart Console Small

#### Smart Console Medium

| U     | ( <sub>555</sub> ) | B    | C |   |
|-------|--------------------|------|---|---|
|       | relax              | 0    | 0 | 8 |
| day   | night              | 0    | 0 |   |
| 0 000 |                    | 0000 | ß |   |

### One console total control

The smart console is a full featured in-wall system designed for a one click experience.

Multiple curtain control

Fan control