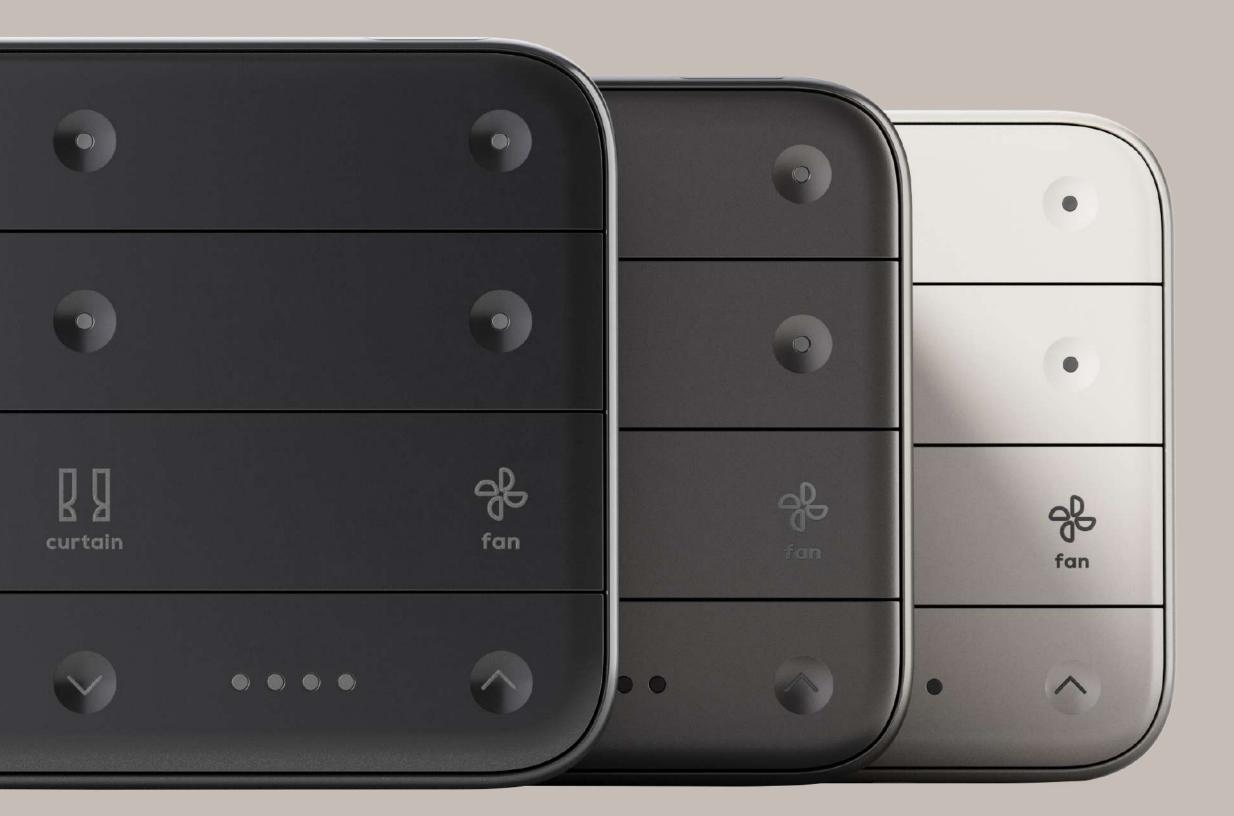

# Colours that enhance

An array of luxurious colours that blend into any design theme and accentuates its aesthetic.

### Finishes that blend

Your home could be contemporary or classic, eclectic or minimalistic, bohemian or modern. The smart console just blends in.